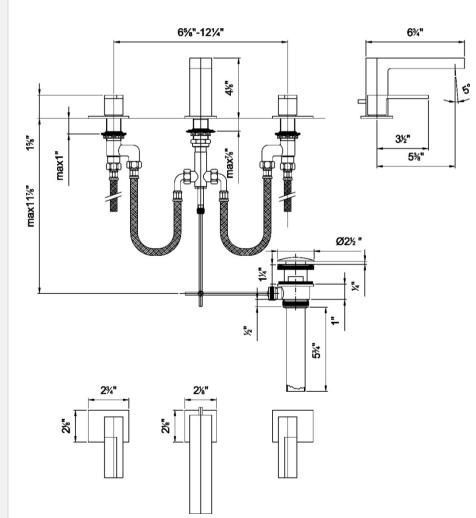

## Modern Plano Deck Mount Faucet

Style Number: 770839

**Collection: Fantini** 

**Origin: Italy** 

Description: Plano Deck Mount Three Hole Washbasin Mixer w/ 5-3/8" Spout Projection, 1-1/4" Pop-up Drain, ½" Flexible Supply Lines, & (2) Handles in Chrome

## **GENERAL FEATURES & SPECIFICATIONS**

- Deck Mounted
- Three Hole
- 5-3/8" Spout Projection
- · Flow Restricted to 1.5gpm
- Pop-up Drain, 1-1/4"
- 1/2" Flexible Supply Lines
- Ceramic Compression Cartridges, 1/4Turn
- Right & Left Handles Included
- Material: Brass
- Finishes: Chrome