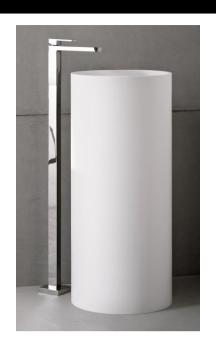

## **Modern Plano Floor Mount Faucet**

Style Number: 770840

**Collection: Fantini** 

**Origin: Italy** 

Description: Plano Floor Mount Single Control Washbasin Mixer w/ 7-1/2" Spout Projection, 41" Height, Rough Valve & Handle in Chrome