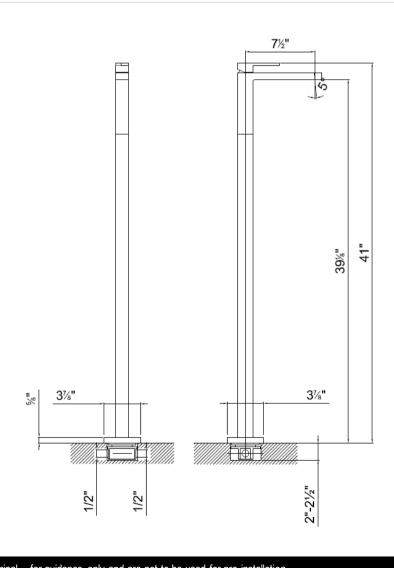

## **Modern Plano Floor Mount Faucet**

Style Number: 770840

**Collection: Fantini** 

**Origin: Italy** 

Description: Plano Floor Mount Single Control Washbasin Mixer w/ 7-1/2" Spout Projection, 41" Height, Rough Valve & Handle in Chrome

## **GENERAL FEATURES & SPECIFICATIONS**

- Floor Mounted
- · Single Control
- 7-1/2" Spout Projection
- 41" Height
- Flow Restricted to 1.5gpm
- Ceramic Disc Cartridge
- Handle Included
- Rough Valve Included
- Material: Brass
- · Finishes: Chrome