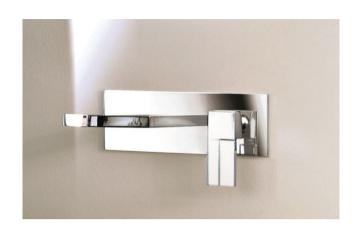

## Modern Plano Wall Mount Faucet

Style Number: 770842

Collection: Fantini

**Origin: Italy** 

Description: Plano Wall Mount Single Control Washbasin Mixer 7-7/8" Spout Projection, Horizontal Mount w/ Spout to the Left, Rough Valve & Handle in Chrome

## **GENERAL FEATURES & SPECIFICATIONS**

- · Wall Mounted
- · Single Control
- 7-7/8" Spout Projection
- Flow Restricted to 1.5gpm
- Horizontal Mount
- · Spout to the Left
- · Ceramic Disc Cartridge
- · Handle Included
- Rough Valve Included
- Material: Brass
- · Finishes: Chrome

## 9" 51/8" 3"-31/2" 15/8"-21/4" 77/8"