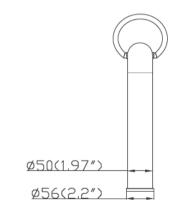

## **GENERAL FEATURES & SPECIFICATIONS**

- Deck Mounted
- Loop Handle
- High Spout- 10.16"
- 10.18" Spout Projection
- · Sedal/ Progressive Cartridge
- 2.4 gpm @ 3 Bar Pressure
- Material: Stainless Steel r304
- · Finishes: Brushed Or Polished