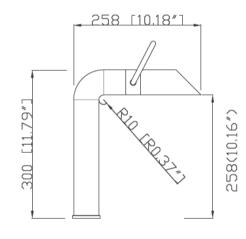

## Modern Pure Deck Mount Faucet

Style Number: 749423

**Collection: JEE-O** 

**Origin: Dutch** 

Description: Pure Deck Mounted High Spout Basin Mixer 10.18" Projection & 10.16" Height w/ Loop Handle in Polished Stainless Steel 2.4GPM

## **GENERAL FEATURES & SPECIFICATIONS**

- Deck Mounted
- Loop Handle
- High Spout- 10.16"
- 10.18" Spout Projection
- · Sedal/ Progressive Cartridge
- 2.4 gpm @ 3 Bar Pressure
- Material: Stainless Steel r304
- · Finishes: Brushed Or Polished