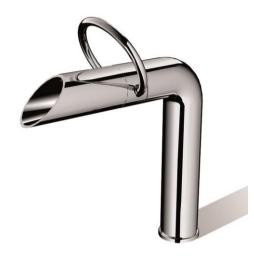

## Modern Pure Deck Mount Faucet

Style Number: 749423

**Collection: JEE-O** 

**Origin: Dutch** 

Description: Pure Deck Mounted High Spout Basin Mixer 10.18" Projection & 10.16" Height w/ Loop Handle in Polished Stainless Steel 2.4GPM