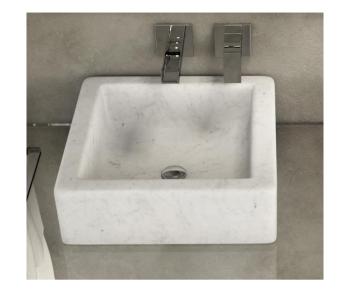

Modern Quadra Countertop Washbasin

Style Number: 769984

**Collection: Vero Stone** 

**Origin: Italy** 

Description: Quadra Countertop Square Washbasin No Tap Hole in Bianco Carrara Natural Stone 15.7"L x 15.7"W x 4.9"H

## **GENERAL FEATURES & SPECIFICATIONS**

- Countertop Mounted
- Square
- No Overflow Drain
- No Faucet Hole
- · Weight: 29lbs.
- 15.7"L x 15.7"W x 4.9"H
- Material: Natural Stone
- Finishes: Bianco Carrara, Bardigio Nuvolato, Crema Luna, Rosso Collemandina, Calacatta Caldia, or Onice Arcoiris