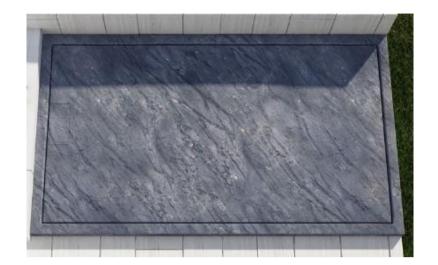

**Modern Quadra Shower Tray** 

Style Number: 770001

**Collection: Vero Stone** 

Origin: Italy

Description: Quadra Rectangular Shower Tray w/ Polished Sides in Bardiglio Nuvolato Natural Stone

31.5"L x 55.1"W x 2"H

## **GENERAL FEATURES & SPECIFICATIONS**

- Rectangular
- · Straight Polished Sides
- · Install Flush or Lifted Up
- · Choose Preferred Install Height
- · Weight: 320lbs.
- 31.5"L x 55.1"W x 2"H
- Material: Natural Stone
- Finishes: Travertino Classico, Travertino Becagli,
  Travertino Noce, Travertino Bianco Rapoland,
  Travertino Dorato, Limestone, Marmo Bianco Carrara,
  Marmo Arabescato, Ardesia