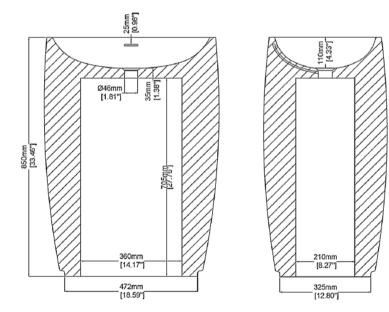

## **GENERAL FEATURES & SPECIFICATIONS**

- Freestanding Basin
- · Reconstituted Stone with Overflow
- UV Resistant
- Slip Resistant
- Stain Resistant
- Easy to Clean and Maintain
- 24.41"L x 17.32"W x 33.46"H
- Weight: 397lbs/ 180kg
- Weight with Water: 419lbs/ 190kg
- Capacity: 2.64 US gal/ 10L
- Water Depth to Overflow: 3.11"/ 79mm
- Pop Up Waste Ordered Separately
- Available in all Marbleform colors