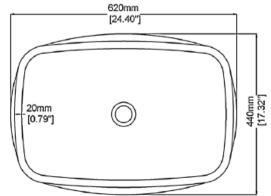

## **GENERAL FEATURES & SPECIFICATIONS**

- Freestanding Basin
- · Reconstituted Stone with Overflow
- UV Resistant
- Slip Resistant
- Stain Resistant
- Easy to Clean and Maintain
- 24.41"L x 17.32"W x 33.46"H
- Weight: 397lbs/ 180kg
- Weight with Water: 419lbs/ 190kg
- Capacity: 2.64 US gal/ 10L
- Water Depth to Overflow: 3.11"/ 79mm
- Pop Up Waste Ordered Separately
- Available in all Marbleform colors