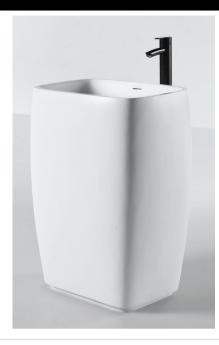

## Modern Quadro Freestanding Basin

Model: 840258

**Collection: Claybrook** 

**Origin: UK** 

Description: Quadro Freestanding Basin in Marbleform Dover White Honed Matte Finish 24.41"L x 17.32"W x 33.46"H

## **GENERAL FEATURES & SPECIFICATIONS**

- Freestanding Basin
- · Reconstituted Stone with Overflow
- UV Resistant
- Slip Resistant
- Stain Resistant
- Easy to Clean and Maintain
- 24.41"L x 17.32"W x 33.46"H
- Weight: 397lbs/ 180kg
- Weight with Water: 419lbs/ 190kg
- Capacity: 2.64 US gal/ 10L
- Water Depth to Overflow: 3.11"/ 79mm
- Pop Up Waste Ordered Separately
- Available in all Marbleform colors