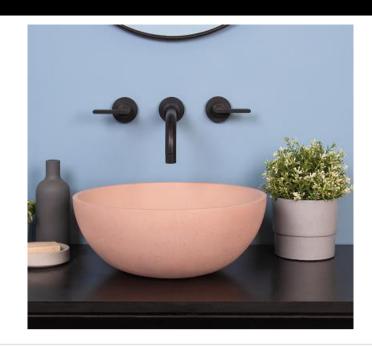

## Modern Rena Surface Mount Basin

Model: 841978

**Collection: Kast** 

Origin: UK

Description: Concrete Surface Mount Basin in Blush 14.17"

Diameter x 6.3"H

## **GENERAL FEATURES & SPECIFICATIONS**

- Concrete Basin
- Surface mount
- Front edge thickness: .39"
- Dimensions: 14.17"Diameter x 6.3"H
- For use with wall mounted tap
- Material: Concrete
- Finishes available: White, Ash, Ivory, Fossil, Stone, Zinc, Iron, Black, Peach, Blush, Ember, Brick, Wheat, Oyster, Sandcastle, Golden, Sage, Mint, Green, Forest, Heather, Dove, Duck Egg, Teal, Mineral, Steel, Blue, Storm