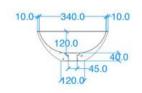

## **GENERAL FEATURES & SPECIFICATIONS**

- Concrete Basin
- Surface mount
- Front edge thickness: .39"
- Dimensions: 14.17"Diameter x 6.3"H
- For use with wall mounted tap
- Material: Concrete
- Finishes available: White, Ash, Ivory, Fossil, Stone, Zinc, Iron, Black, Peach, Blush, Ember, Brick, Wheat, Oyster, Sandcastle, Golden, Sage, Mint, Green, Forest, Heather, Dove, Duck Egg, Teal, Mineral, Steel, Blue, Storm

Front View

Side View

Section A-A