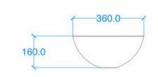

## **GENERAL FEATURES & SPECIFICATIONS**

- Concrete Basin
- Surface mount
- Front edge thickness: .39"
- Dimensions: 14.17"Diameter x 6.3"H
- For use with wall mounted tap
- Material: Concrete
- Finishes available: White, Ash, Ivory, Fossil, Stone, Zinc, Iron, Black, Peach, Blush, Ember, Brick, Wheat, Oyster, Sandcastle, Golden, Sage, Mint, Green, Forest, Heather, Dove, Duck Egg, Teal, Mineral, Steel, Blue, Storm

Front View

Side View

Section A-A