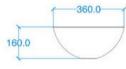

## **GENERAL FEATURES & SPECIFICATIONS**

- Concrete Basin
- Surface mount
- Front edge thickness: .39"
- Dimensions: 14.17"Diameter x 6.3"H
- For use with wall mounted tap
- Material: Concrete
- Finishes available: White, Ash, Ivory, Fossil, Stone, Zinc, Iron, Black, Peach, Blush, Ember, Brick, Wheat, Oyster, Sandcastle, Golden, Sage, Mint, Green, Forest, Heather, Dove, Duck Egg, Teal, Mineral, Steel, Blue, Storm

Front View

Side View

Section A-A