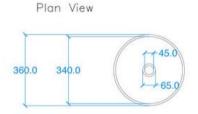

## **GENERAL FEATURES & SPECIFICATIONS**

- Concrete Basin
- Surface mount
- Front edge thickness: .39"
- Dimensions: 14.17"Diameter x 6.3"H
- For use with wall mounted tap
- Material: Concrete
- Finishes available: White, Ash, Ivory, Fossil, Stone, Zinc, Iron, Black, Peach, Blush, Ember, Brick, Wheat, Oyster, Sandcastle, Golden, Sage, Mint, Green, Forest, Heather, Dove, Duck Egg, Teal, Mineral, Steel, Blue, Storm