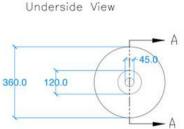

## **GENERAL FEATURES & SPECIFICATIONS**

- Concrete Basin
- Surface mount
- Front edge thickness: .39"
- Dimensions: 14.17"Diameter x 6.3"H
- For use with wall mounted tap
- Material: Concrete
- Finishes available: White, Ash, Ivory, Fossil, Stone, Zinc, Iron, Black, Peach, Blush, Ember, Brick, Wheat, Oyster, Sandcastle, Golden, Sage, Mint, Green, Forest, Heather, Dove, Duck Egg, Teal, Mineral, Steel, Blue, Storm

Front View

Side View

Section A-A