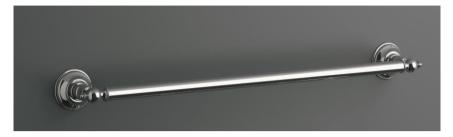

## Traditional Revere Wall Mount Towel Bar

Style Number: 729108

**Collection: Franz Viegener** 

**Origin: Germany** 

## Description: Revere Wall Mount 24" Towel Bar 3-1/4" Projection in Polished Chrome

## **GENERAL FEATURES & SPECIFICATIONS**

- Wall Mounted
- 24" Long
- 3-1/4" Projection
- Material: Brass
- Finish: Polished Chrome, Brushed Nickel, Polished Nickel, Polished Gold, Rose Gold, Brushed Gold, Satin Black PVD, or Unlacquered Polished Brass