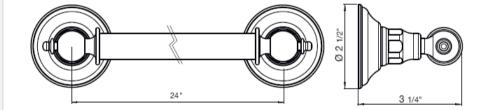

## Description: Revere Wall Mount 24" Towel Bar 3-1/4" Projection in Polished Chrome

## **GENERAL FEATURES & SPECIFICATIONS**

- Wall Mounted
- 24" Long
- 3-1/4" Projection
- Material: Brass
- Finish: Polished Chrome, Brushed Nickel, Polished Nickel, Polished Gold, Rose Gold, Brushed Gold, Satin Black PVD, or Unlacquered Polished Brass