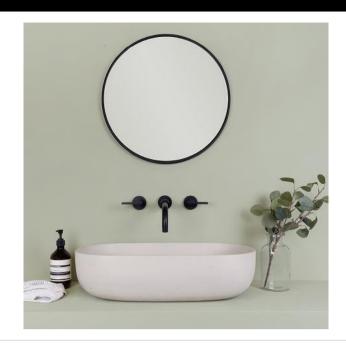

## **Modern Rho Countertop Basin**

Model: 804147

**Collection: Kast** 

Origin: UK

Description: Concrete Countertop Basin in White 23.62" x 13.78" x 5.91"

## **GENERAL FEATURES & SPECIFICATIONS**

- Concrete Basin
- Surface mount
- Front edge thickness: .31"
- Dimensions: 23.62"L x 13.78"W x 5.91"H
- For use with wall mounted tap
- Material: Concrete
- Finishes available: White, Ash, Ivory, Fossil, Stone, Zinc, Iron, Black, Peach, Blush, Ember, Brick, Wheat, Oyster, Sandcastle, Golden, Sage, Mint, Green, Forest, Heather, Dove, Duck Egg, Teal, Mineral, Steel, Blue, Storm