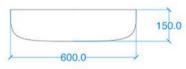

## **GENERAL FEATURES & SPECIFICATIONS**

- Concrete Basin
- Surface mount
- Front edge thickness: .31"
- Dimensions: 23.62"L x 13.78"W x 5.91"H
- For use with wall mounted tap
- Material: Concrete
- Finishes available: White, Ash, Ivory, Fossil, Stone, Zinc, Iron, Black, Peach, Blush, Ember, Brick, Wheat, Oyster, Sandcastle, Golden, Sage, Mint, Green, Forest, Heather, Dove, Duck Egg, Teal, Mineral, Steel, Blue, Storm