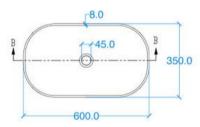

## **GENERAL FEATURES & SPECIFICATIONS**

- Concrete Basin
- Surface mount
- Front edge thickness: .31"
- Dimensions: 23.62"L x 13.78"W x 5.91"H
- For use with wall mounted tap
- Material: Concrete
- Finishes available: White, Ash, Ivory, Fossil, Stone, Zinc, Iron, Black, Peach, Blush, Ember, Brick, Wheat, Oyster, Sandcastle, Golden, Sage, Mint, Green, Forest, Heather, Dove, Duck Egg, Teal, Mineral, Steel, Blue, Storm

350.0

Section B-B