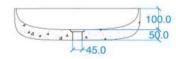

## **GENERAL FEATURES & SPECIFICATIONS**

- Concrete Basin
- Surface mount
- Front edge thickness: .31"
- Dimensions: 23.62"L x 13.78"W x 5.91"H
- For use with wall mounted tap
- Material: Concrete
- Finishes available: White, Ash, Ivory, Fossil, Stone, Zinc, Iron, Black, Peach, Blush, Ember, Brick, Wheat, Oyster, Sandcastle, Golden, Sage, Mint, Green, Forest, Heather, Dove, Duck Egg, Teal, Mineral, Steel, Blue, Storm

350.0

Section B-B