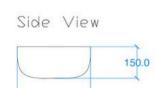

## **GENERAL FEATURES & SPECIFICATIONS**

- Concrete Basin
- Surface mount
- Front edge thickness: .31"
- Dimensions: 23.62"L x 13.78"W x 5.91"H
- For use with wall mounted tap
- Material: Concrete
- Finishes available: White, Ash, Ivory, Fossil, Stone, Zinc, Iron, Black, Peach, Blush, Ember, Brick, Wheat, Oyster, Sandcastle, Golden, Sage, Mint, Green, Forest, Heather, Dove, Duck Egg, Teal, Mineral, Steel, Blue, Storm