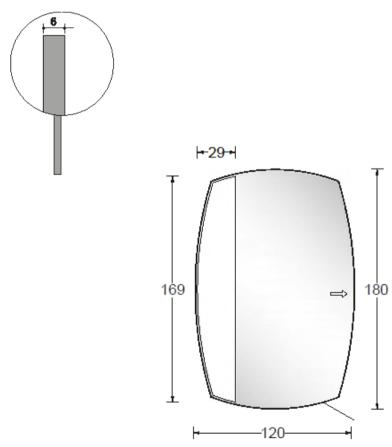

## Modern Riflessi Wall Mount Lighted Mirror

Style Number: 834907

**Collection: Artelinea** 

**Origin: Italy** 

Description: Riflessi Wall Mount 4mm Smooth Edged Mirror with LED Front Light on the Left 110/12v Transformer & Side Sensor Switch Satin Aluminum Varnished Bronzo Frame 4000k 120W x 180H cm

## **GENERAL FEATURES & SPECIFICATIONS**

- · Wall Mounted
- · 4mm Smooth Edge
- · LED Front Light on the Left
- With Frame
- · 4000K Natural Light
- 110/12V Transformer
- · Side Sensor Switch
- 120W x 180H cm
- · Also Available in 2700K Warm Light & 5700K Cold Light
- Material: Satin Aluminum Varnished
- · Finish: Bronzo, Peltro, or Opaque Bianco