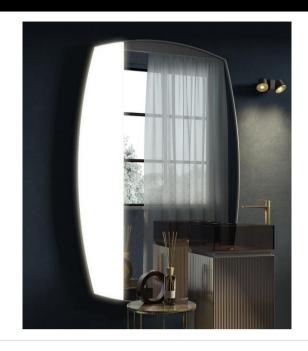

## Modern Riflessi Wall Mount Lighted Mirror

Style Number: 834907

**Collection: Artelinea** 

**Origin: Italy** 

Description: Riflessi Wall Mount 4mm Smooth Edged Mirror with LED Front Light on the Left 110/12v Transformer & Side Sensor Switch Satin Aluminum Varnished Bronzo Frame 4000k 120W x 180H cm

## **GENERAL FEATURES & SPECIFICATIONS**

- · Wall Mounted
- · 4mm Smooth Edge
- · LED Front Light on the Left
- With Frame
- · 4000K Natural Light
- 110/12V Transformer
- · Side Sensor Switch
- 120W x 180H cm
- · Also Available in 2700K Warm Light & 5700K Cold Light
- Material: Satin Aluminum Varnished
- · Finish: Bronzo, Peltro, or Opaque Bianco