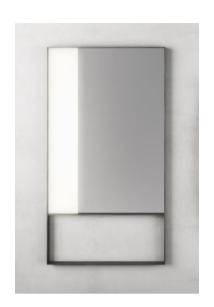

## Modern Riflessi Wall Mount Lighted Mirror

Style Number: 834936

**Collection: Artelinea** 

**Origin: Italy** 

Description: Riflessi Wall Mount 4mm Smooth Edged Mirror with LED Front Light on the Left 110/12v Transformer & Side Sensor Switch Frame in Satin Aluminum Varnished Peltro 4000k 120L x 220H cm

## **GENERAL FEATURES & SPECIFICATIONS**

- Wall Mounted
- · 4mm Smooth Edge
- · LED Front Light on the Left
- · With Frame
- · 4000K Natural Light
- 110/12V Transformer
- · Side Sensor Switch
- 120W x 220H cm
- Also Available in 2700K Warm Light & 5700K Cold Light
- Material: Satin Aluminum Varnished
- · Finish: Bronzo, Peltro, or Opaque Bianco