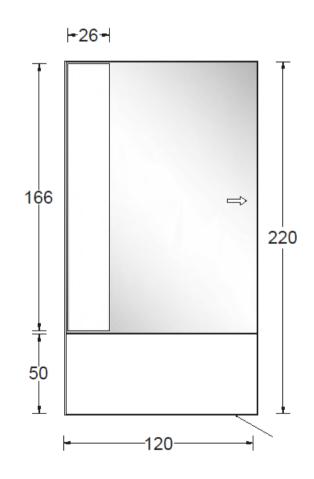

## Modern Riflessi Wall Mount Lighted Mirror

Style Number: 834936

**Collection: Artelinea** 

**Origin: Italy** 

Description: Riflessi Wall Mount 4mm Smooth Edged Mirror with LED Front Light on the Left 110/12v Transformer & Side Sensor Switch Frame in Satin Aluminum Varnished Peltro 4000k 120L x 220H cm

## **GENERAL FEATURES & SPECIFICATIONS**

- Wall Mounted
- · 4mm Smooth Edge
- · LED Front Light on the Left
- · With Frame
- · 4000K Natural Light
- 110/12V Transformer
- · Side Sensor Switch
- 120W x 220H cm
- Also Available in 2700K Warm Light & 5700K Cold Light
- Material: Satin Aluminum Varnished
- · Finish: Bronzo, Peltro, or Opaque Bianco