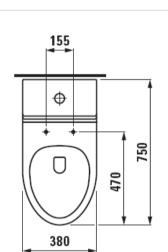

## **GENERAL FEATURES & SPECIFICATIONS**

- Floorstanding
- One Piece
- Dual Flush, 1.6/.08gpf
- Closed Water Rim
- 12in Rough-in
- · Fully Glazed Ceramic Trapway
- · Chrome Push Button
- · Elongated Soft Close Seat
- 29.55 x 14.97 x 28.37 inches
- Material: Vitreous China
- Finish: Glossy
- · Color: White