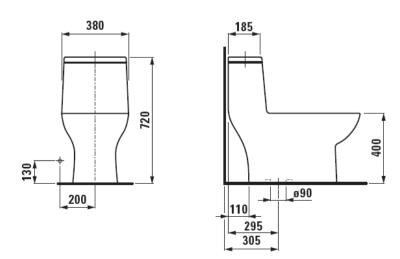

## **GENERAL FEATURES & SPECIFICATIONS**

- Floorstanding
- One Piece
- Dual Flush, 1.6/.08gpf
- Closed Water Rim
- 12in Rough-in
- · Fully Glazed Ceramic Trapway
- · Chrome Push Button
- · Elongated Soft Close Seat
- 29.55 x 14.97 x 28.37 inches
- Material: Vitreous China
- Finish: Glossy
- · Color: White