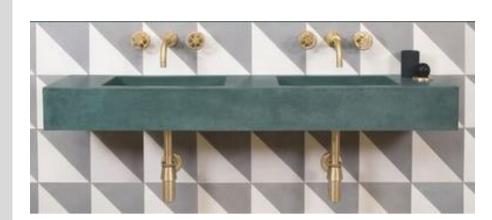

## Modern Sienna Wall Mount or Surface Mount Double Basin

Model: 826124

**Collection: Kast** 

**Origin: UK** 

Description: Concrete Wall Mount or Surface Mount Double Basin in Forest 52-3/4" x 12-1/2" x 5-1/2"

## **GENERAL FEATURES & SPECIFICATIONS**

- Concrete Double Basin
- Wall or Surface mount
- Front edge thickness: 1.57"
- Dimensions: 52.76"L x 12.6"W x 5.51"H
- For use with wall mounted tap
- Available with or without brackets
- Material: Concrete
- Finishes available: White, Ash, Ivory, Fossil, Stone, Zinc, Iron, Black, Peach, Blush, Ember, Brick, Wheat, Oyster, Sandcastle, Golden, Sage, Mint, Green, Forest, Heather, Dove, Duck Egg, Teal, Mineral, Steel, Blue, Storm