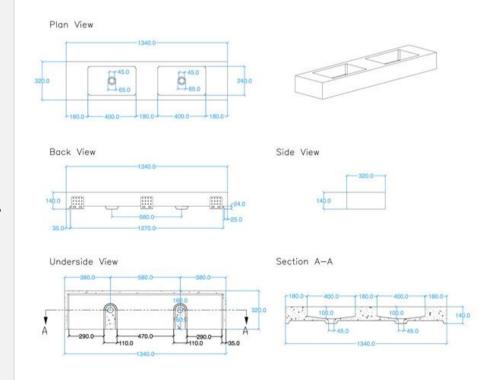

## Modern Sienna Wall Mount or Surface Mount Double Basin

Model: 826124

**Collection: Kast** 

**Origin: UK** 

Description: Concrete Wall Mount or Surface Mount Double Basin in Forest 52-3/4" x 12-1/2" x 5-1/2"

## **GENERAL FEATURES & SPECIFICATIONS**

- Concrete Double Basin
- Wall or Surface mount
- Front edge thickness: 1.57"
- Dimensions: 52.76"L x 12.6"W x 5.51"H
- For use with wall mounted tap
- Available with or without brackets
- Material: Concrete
- Finishes available: White, Ash, Ivory, Fossil, Stone, Zinc, Iron, Black, Peach, Blush, Ember, Brick, Wheat, Oyster, Sandcastle, Golden, Sage, Mint, Green, Forest, Heather, Dove, Duck Egg, Teal, Mineral, Steel, Blue, Storm