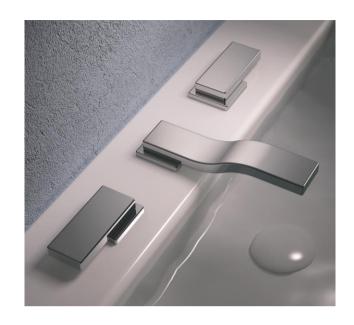

## **Modern Skyline Deck Mount Faucet**

Style Number: 729144

**Collection: Franz Viegener** 

**Origin: Germany** 

Description: Skyline Deck Mount 8cc Widespread Lavatory Faucet w/ Lever Handles and Push Down Pop-up Drain 5-3/4" Spout Reach in Polished Chrome