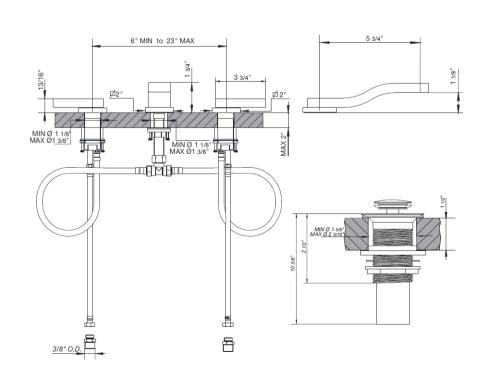

## **GENERAL FEATURES & SPECIFICATIONS**

- Deck Mounted
- · 8cc Widespread
- Lever Handles
- Brass Valve Bodies
- · Quarter Turn Ceramic Cartridges
- Flexible S.S. Connectors With Sediment Screens
- Push-Down Pop-Up Drain (No Lift Rod)
- Stationary Spout With Recessed Aerator
- For 6in Or 23in Centers
- 5-3/4in Spout Reach
- Material: No Lead Brass
- Finish: Polished Chrome, Brushed Nickel, Polished Nickel, Polished Gold, Rose Gold, Brushed Gold, Satin Black PVD, or Unlacquered Polished Brass