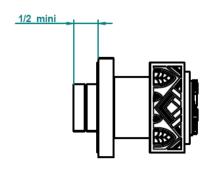

## **GENERAL FEATURES & SPECIFICATIONS**

- · Wall Mounted
- Valve Trim
- For ½" Hot or Cold Rough
- Without Head
- 2-1/8" Projection
- Material: Brass
- Finishes: Polished Chrome, Stainless Steel, Polished Nickel, Matte Nickel, Matte Chrome, Satin Chrome, Light Coated Bronze, Black Nickel, Polished Gold, Satin Gold, Matte Gold, Silver Rhodium, Rose Gold, Soft Gold, Soft Matte Gold, Soft Satin Gold, Brown Bronze PVD, Matte Brown Bronze PVD, Polished Antique Silver, Matte Antique Copper, Antique Nickel, Brass PVD, Matte Brass PVD, Gold PVD, Matte Gold PVD, Nickel PVD, Matte Nickel PVD, Blush PVD, Matte Blush PVD, Graphite PVD, Matte Graphite PVD, Umber PVD, Matte Umber PVD