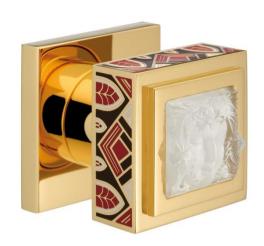

## **Traditional Solaire Wall Mount Valve**

Style Number: 773417

**Collection: THG** 

**Origin: France** 

Description: Solaire Wall Mount Valve Trim Without Head in Polished Gold

## **GENERAL FEATURES & SPECIFICATIONS**

- · Wall Mounted
- Valve Trim
- For ½" Hot or Cold Rough
- Without Head
- 2-1/8" Projection
- Material: Brass
- Finishes: Polished Chrome, Stainless Steel, Polished Nickel, Matte Nickel, Matte Chrome, Satin Chrome, Light Coated Bronze, Black Nickel, Polished Gold, Satin Gold, Matte Gold, Silver Rhodium, Rose Gold, Soft Gold, Soft Matte Gold, Soft Satin Gold, Brown Bronze PVD, Matte Brown Bronze PVD, Polished Antique Silver, Matte Antique Copper, Antique Nickel, Brass PVD, Matte Brass PVD, Gold PVD, Matte Gold PVD, Nickel PVD, Matte Nickel PVD, Blush PVD, Matte Blush PVD, Graphite PVD, Matte Graphite PVD, Umber PVD, Matte Umber PVD