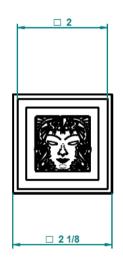

## **GENERAL FEATURES & SPECIFICATIONS**

- · Wall Mounted
- Valve Trim
- For ½" Hot or Cold Rough
- Without Head
- 2-1/8" Projection
- Material: Brass
- Finishes: Polished Chrome, Stainless Steel, Polished Nickel, Matte Nickel, Matte Chrome, Satin Chrome, Light Coated Bronze, Black Nickel, Polished Gold, Satin Gold, Matte Gold, Silver Rhodium, Rose Gold, Soft Gold, Soft Matte Gold, Soft Satin Gold, Brown Bronze PVD, Matte Brown Bronze PVD, Polished Antique Silver, Matte Antique Copper, Antique Nickel, Brass PVD, Matte Brass PVD, Gold PVD, Matte Gold PVD, Nickel PVD, Matte Nickel PVD, Blush PVD, Matte Blush PVD, Graphite PVD, Matte Graphite PVD, Umber PVD, Matte Umber PVD