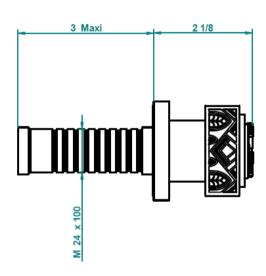

## **GENERAL FEATURES & SPECIFICATIONS**

- · Wall Mounted
- Valve Trim
- For ½" Hot or Cold Rough
- Without Head
- 2-1/8" Projection
- Material: Brass
- Finishes: Polished Chrome, Stainless Steel, Polished Nickel, Matte Nickel, Matte Chrome, Satin Chrome, Light Coated Bronze, Black Nickel, Polished Gold, Satin Gold, Matte Gold, Silver Rhodium, Rose Gold, Soft Gold, Soft Matte Gold, Soft Satin Gold, Brown Bronze PVD, Matte Brown Bronze PVD, Polished Antique Silver, Matte Antique Copper, Antique Nickel, Brass PVD, Matte Brass PVD, Gold PVD, Matte Gold PVD, Nickel PVD, Matte Nickel PVD, Blush PVD, Matte Blush PVD, Graphite PVD, Matte Graphite PVD, Umber PVD, Matte Umber PVD