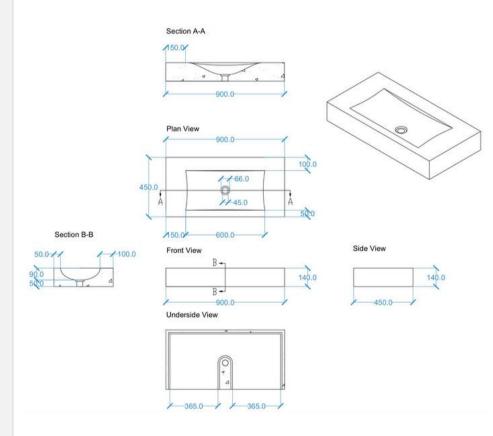

## Modern Sono Wall Mount or Surface Mount Basin

Model: 828526

**Collection: Kast** 

Origin: UK

Description: Concrete Wall Mount or Surface Mount Basin in Stone 35.43" x 17.72" x 5.51"

## **GENERAL FEATURES & SPECIFICATIONS**

- Concrete Basin
- Wall or Surface mount
- Front edge thickness: 1.97"
- Dimensions: 35.43"L x 17.72"W x 5.51"H
- · For use with wall mounted or surface mounted tap
- Compatible with all standard taps and wastes
- Available with or without brackets
- · Material: Concrete
- Finishes available: White, Ash, Ivory, Fossil, Stone, Zinc, Iron, Black, Peach, Blush, Ember, Brick, Wheat, Oyster, Sandcastle, Golden, Sage, Mint, Green, Forest, Heather, Dove, Duck Egg, Teal, Mineral, Steel, Blue, Storm