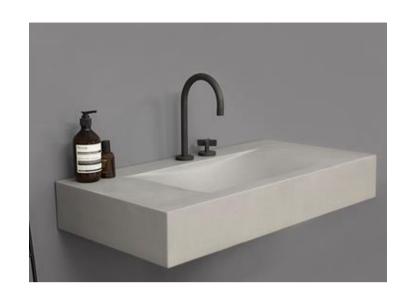

## Modern Sono Wall Mount or Surface Mount Basin

Model: 828526

**Collection: Kast** 

Origin: UK

Description: Concrete Wall Mount or Surface Mount Basin in Stone 35.43" x 17.72" x 5.51"

## **GENERAL FEATURES & SPECIFICATIONS**

- Concrete Basin
- Wall or Surface mount
- Front edge thickness: 1.97"
- Dimensions: 35.43"L x 17.72"W x 5.51"H
- · For use with wall mounted or surface mounted tap
- Compatible with all standard taps and wastes
- Available with or without brackets
- · Material: Concrete
- Finishes available: White, Ash, Ivory, Fossil, Stone, Zinc, Iron, Black, Peach, Blush, Ember, Brick, Wheat, Oyster, Sandcastle, Golden, Sage, Mint, Green, Forest, Heather, Dove, Duck Egg, Teal, Mineral, Steel, Blue, Storm