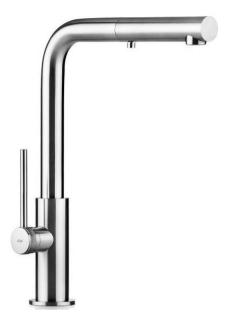

Modern Spin HD Deck Mount Kitchen Faucet

Style Number: 754137

**Collection: MGS** 

**Origin: Italy** 

## Description: Kitchen Faucet with Dual Pull-Out Sprayer in Matte Stainless Steel

## **GENERAL FEATURES & SPECIFICATIONS**

- Single Lever Kitchen Faucet
- One Hole
- · With Dual Hand Shower Pull Out Outlet
- Flow Rate 1.75 GPM @ 60PSI
- 8-7/8" Projection
- 13-1/16" Height
- To Be Installed With Lever On Right Side
- Maximum 17° Lever Movement
- Child Safety Feature: Cold Water In The Front
- Solid Stainless Steel
- Available in Matte, Polished, Black Steel, Titanium Matte, Rose Gold Matte, or Yellow Gold Matte