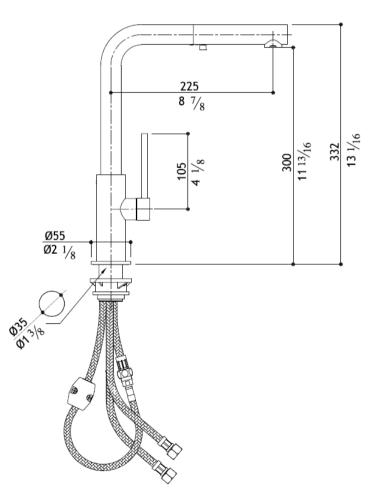

## **GENERAL FEATURES & SPECIFICATIONS**

- Single Lever Kitchen Faucet
- One Hole
- · With Dual Hand Shower Pull Out Outlet
- Flow Rate 1.75 GPM @ 60PSI
- 8-7/8" Projection
- 13-1/16" Height
- To Be Installed With Lever On Right Side
- Maximum 17° Lever Movement
- Child Safety Feature: Cold Water In The Front
- Solid Stainless Steel
- Available in Matte, Polished, Black Steel, Titanium Matte, Rose Gold Matte, or Yellow Gold Matte

We cannot guarantee the accuracy of this information. Dimensions are nominal - for guidance only and are not to be used for pre-installation.

For further information call 312.832.9000 or visit us at hydrologychicago.com