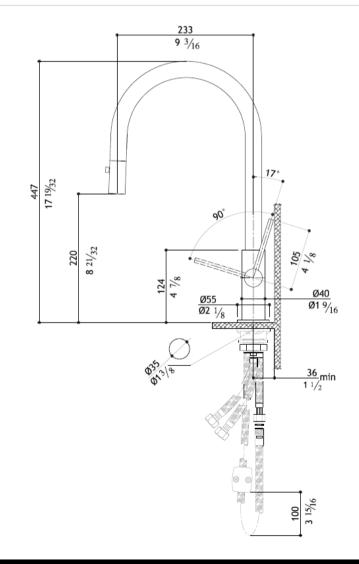

## **GENERAL FEATURES & SPECIFICATIONS**

- Deck Mounted
- · Single Lever
- Pull Out Spray
- Dual Spray
- Toggle Button
- · With Lever Handle or Knurled Handle
- · Lever on the Right
- Min Required Distance from Center of the Hole to Backsplash is 1-1/2"
- US Version Flow Rate: 1.75gpm @ 60psi
- 9-3/16" Projection
- 17-19/32" Height
- Material: Solid Stainless Steel
- Finish: Matte or Polished, Black Steel, Titanium Matte, Rose Gold Matte, Yellow Gold Matte

CODES & STANDARDS

In Conformity with CalGreen & WaterSense Requirements

We cannot guarantee the accuracy of this information. Dimensions are nominal - for guidance only and are not to be used for pre-installation.