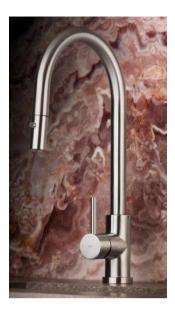

Modern Spin\_D Deck Mount Kitchen Faucet

Style Number: 749424

**Collection: MGS** 

**Origin: Italy** 

Description: Spin\_D Deck Mount Single Lever Kitchen Faucet w/ Pull-Out Dual Spray & Toggle Button in Solid Stainless Steel Matte 9-3/16" Projection & 17-19/32" Height

## **GENERAL FEATURES & SPECIFICATIONS**

- Deck Mounted
- · Single Lever
- Pull Out Spray
- Dual Spray
- Toggle Button
- · With Lever Handle or Knurled Handle
- · Lever on the Right
- Min Required Distance from Center of the Hole to Backsplash is 1-1/2"
- US Version Flow Rate: 1.75gpm @ 60psi
- 9-3/16" Projection
- 17-19/32" Height
- Material: Solid Stainless Steel
- Finish: Matte or Polished, Black Steel, Titanium Matte, Rose Gold Matte, Yellow Gold Matte