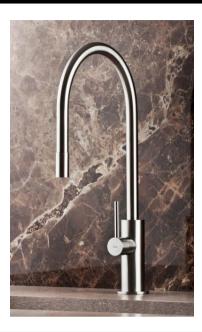

Modern Spin\_E Deck Mount Kitchen Faucet

Style Number: 695836

**Collection: MGS** 

**Origin: Italy** 

Description: Spin\_E Deck Mount Single Lever Kitchen Faucet w/ Pull-Out Spray & Swivel Spout in Solid Stainless Steel Matte 7-7/8" Projection & 16-17/32" Height

## **GENERAL FEATURES & SPECIFICATIONS**

- Deck Mounted
- Single Lever
- Pull Out Spray
- · Swivel Spout
- With Lever Handle or Knurled Handle
- · Handle on the Right
- Heavy Duty Braided Stainless Steel Flex Hose
- US Version Flow Rate: 1.75gpm @ 60psi
- 7-7/8" Projection
- 16-17/32" Height
- Material: Solid Stainless Steel
- Finish: Matte or Polished, Black Steel, Titanium Matte, Rose Gold Matte, Yellow Gold Matte