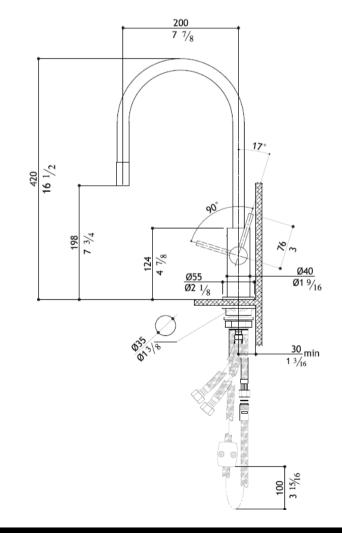

## **GENERAL FEATURES & SPECIFICATIONS**

- Deck Mounted
- Single Lever
- Pull Out Spray
- · Swivel Spout
- With Lever Handle or Knurled Handle
- · Handle on the Right
- Heavy Duty Braided Stainless Steel Flex Hose
- US Version Flow Rate: 1.75gpm @ 60psi
- 7-7/8" Projection
- 16-17/32" Height
- Material: Solid Stainless Steel
- Finish: Matte or Polished, Black Steel, Titanium Matte, Rose Gold Matte, Yellow Gold Matte

CODES & STANDARDS

In Conformity with CalGreen & WaterSense Requirements

We cannot guarantee the accuracy of this information. Dimensions are nominal - for guidance only and are not to be used for pre-installation.