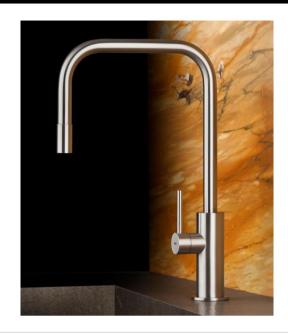

Modern Spin\_SQE Deck Mount Kitchen Faucet

Style Number: 718389

**Collection: MGS** 

**Origin: Italy** 

Description: Spin\_SQE Deck Mount Single Lever Kitchen Faucet w/ Pull-Out Swivel Spout in Solid Stainless Steel Matte 8-37/64" Projection & 14-9/16" Height

## **GENERAL FEATURES & SPECIFICATIONS**

- Deck Mounted
- · Single Lever
- Pull Out Spray
- · Squared Swivel Head
- · With Lever Handle or Knurled Handle
- US Version Flow Rate: 1.75gpm @ 60psi
- 8-37/64" Projection
- 14-9/16" Height
- Material: Solid Stainless Steel
- Finish: Matte or Polished, Black Steel, Titanium Matte, Rose Gold Matte, Yellow Gold Matte