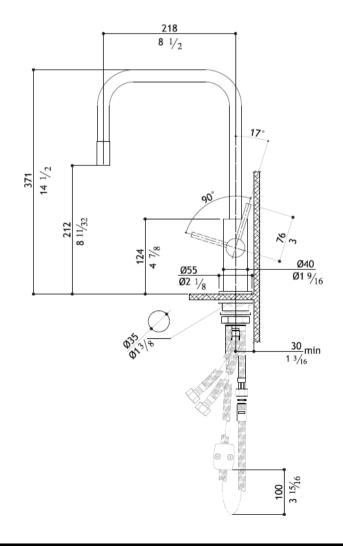

## **GENERAL FEATURES & SPECIFICATIONS**

- Deck Mounted
- · Single Lever
- Pull Out Spray
- · Squared Swivel Head
- · With Lever Handle or Knurled Handle
- US Version Flow Rate: 1.75gpm @ 60psi
- 8-37/64" Projection
- 14-9/16" Height
- Material: Solid Stainless Steel
- Finish: Matte or Polished, Black Steel, Titanium Matte, Rose Gold Matte, Yellow Gold Matte

We cannot guarantee the accuracy of this information. Dimensions are nominal - for guidance only and are not to be used for pre-installation.

For further information call 312.832.9000 or visit us at hydrologychicago.com