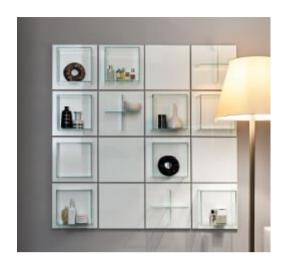

## Modern Summa Wall Mount Shelf Unit

Style Number: 772245

**Collection: Artelinea** 

**Origin: Italy** 

Description: Summa Wall Mount Shelf Unit w/ 16-Square 12mm White Opalite Wall Panels, 9-Square Extra Clear Crystal 8mm Wall Frames, & Extra Clear Crystal 8mm Wall Dividers 54.88"L x 54.88"H

## **GENERAL FEATURES & SPECIFICATIONS**

- · Wall Mounted
- Shelf Unit
- 16-Square Wall Panels 12mm, 13.72"W x 13.72"W
- 9-Square Crystal Frames 8mm, 11.81"L x 11.81"W
- 3-Crystal Wall Dividers 8mm, 11.81"L x 11.81"W
- Overall Dimensions: 54.88"L x 54.88"H
- Includes Wall Attachment
- Material: Enameled Crystal (Glass) & Opalite
- Finish: Polished or Silk
- Colors: Rosso, Moka, Seppia, Notte, Mela, Ruggine, Avana, Fumo, Sardinia, Cipria, Senape, Tortora, Grigio, Cielo, Bianco Assoluto, Terra, Seta, Perla, Erba