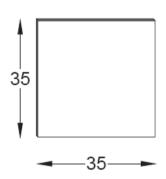

## **GENERAL FEATURES & SPECIFICATIONS**

- · Wall Mounted
- Shelf Unit
- 16-Square Wall Panels 12mm, 13.72"W x 13.72"W
- 9-Square Crystal Frames 8mm, 11.81"L x 11.81"W
- 3-Crystal Wall Dividers 8mm, 11.81"L x 11.81"W
- Overall Dimensions: 54.88"L x 54.88"H
- Includes Wall Attachment
- Material: Enameled Crystal (Glass) & Opalite
- Finish: Polished or Silk
- Colors: Rosso, Moka, Seppia, Notte, Mela, Ruggine, Avana, Fumo, Sardinia, Cipria, Senape, Tortora, Grigio, Cielo, Bianco Assoluto, Terra, Seta, Perla, Erba