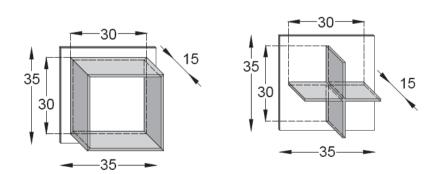

## **GENERAL FEATURES & SPECIFICATIONS**

- · Wall Mounted
- Shelf Unit
- 16-Square Wall Panels 12mm, 13.72"W x 13.72"W
- 9-Square Crystal Frames 8mm, 11.81"L x 11.81"W
- 3-Crystal Wall Dividers 8mm, 11.81"L x 11.81"W
- Overall Dimensions: 54.88"L x 54.88"H
- Includes Wall Attachment
- Material: Enameled Crystal (Glass) & Opalite
- Finish: Polished or Silk
- Colors: Rosso, Moka, Seppia, Notte, Mela, Ruggine, Avana, Fumo, Sardinia, Cipria, Senape, Tortora, Grigio, Cielo, Bianco Assoluto, Terra, Seta, Perla, Erba