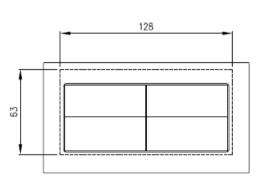

## **GENERAL FEATURES & SPECIFICATIONS**

- · Deck Mounted Mixer
- Dual Lever
- With Frame
- 6.10" (155mm) L x 3.14" (80mm) W
- Wall Mounted Spout
- Waterfall Flow
- Includes Bracket for Installation
- Flow Rate 6.6gpm
- 3.93" (100mm) Projection
- Max. 158° F
- Material: Stainless Steel
- Finishes: Satin, Polished, Polished Copper, Satin Copper, Polished Bronze, Satin Bronze, Polished Gold, Satin Gold, Polished Black Diamond, Satin Black Diamond