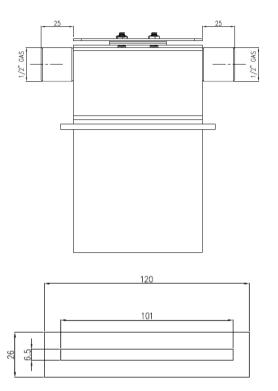

## **GENERAL FEATURES & SPECIFICATIONS**

- · Deck Mounted Mixer
- Dual Lever
- With Frame
- 6.10" (155mm) L x 3.14" (80mm) W
- Wall Mounted Spout
- Waterfall Flow
- Includes Bracket for Installation
- Flow Rate 6.6gpm
- 3.93" (100mm) Projection
- Max. 158° F
- Material: Stainless Steel
- Finishes: Satin, Polished, Polished Copper, Satin Copper, Polished Bronze, Satin Bronze, Polished Gold, Satin Gold, Polished Black Diamond, Satin Black Diamond