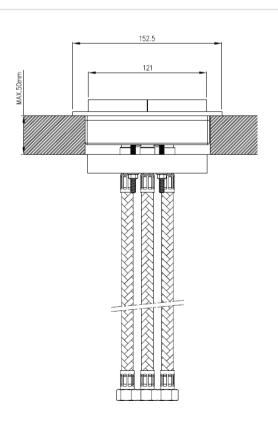

## **GENERAL FEATURES & SPECIFICATIONS**

- · Deck Mounted Mixer
- Dual Lever
- With Frame
- 6.10" (155mm) L x 3.14" (80mm) W
- Wall Mounted Spout
- Waterfall Flow
- Includes Bracket for Installation
- Flow Rate 6.6gpm
- 3.93" (100mm) Projection
- Max. 158° F
- Material: Stainless Steel
- Finishes: Satin, Polished, Polished Copper, Satin Copper, Polished Bronze, Satin Bronze, Polished Gold, Satin Gold, Polished Black Diamond, Satin Black Diamond