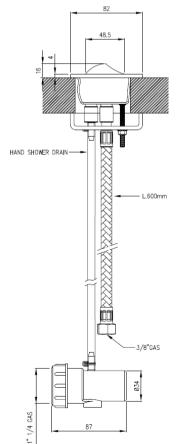

## **GENERAL FEATURES & SPECIFICATIONS**

- · Deck Mounted Mixer
- Dual Lever
- With Frame
- 6.10" (155mm) L x 3.14" (80mm) W
- Wall Mounted Spout
- Waterfall Flow
- Includes Bracket for Installation
- Flow Rate 6.6gpm
- 3.93" (100mm) Projection
- Max. 158° F
- Material: Stainless Steel
- Finishes: Satin, Polished, Polished Copper, Satin Copper, Polished Bronze, Satin Bronze, Polished Gold, Satin Gold, Polished Black Diamond, Satin Black Diamond