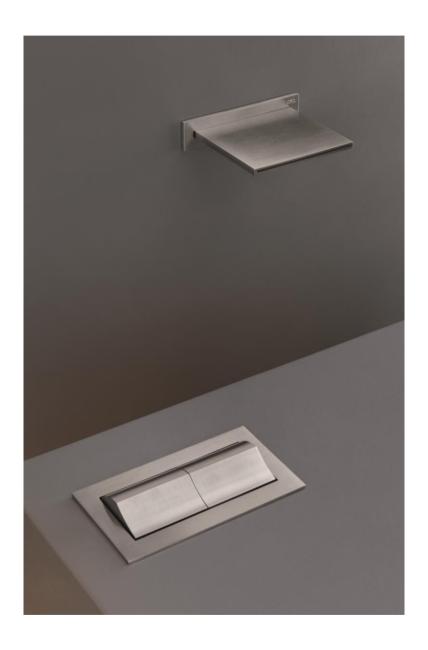

## Modern Switch-Free Wall & Deck Mount Faucet Set

Style Number: 770592

Collection: Cea Design

**Origin: Italy** 

Description: Switch-Free Wall & Deck Mount Faucet Set w/ Deck Mount Dual Lever Mixer w/ Frame & Wall Mount Spout w/ Waterfall Flow in Satin Stainless

## **GENERAL FEATURES & SPECIFICATIONS**

- · Deck Mounted Mixer
- Dual Lever
- With Frame
- 6.10" (155mm) L x 3.14" (80mm) W
- Wall Mounted Spout
- Waterfall Flow
- Includes Bracket for Installation
- Flow Rate 6.6gpm
- 3.93" (100mm) Projection
- Max. 158° F
- Material: Stainless Steel
- Finishes: Satin, Polished, Polished Copper, Satin Copper, Polished Bronze, Satin Bronze, Polished Gold, Satin Gold, Polished Black Diamond, Satin Black Diamond