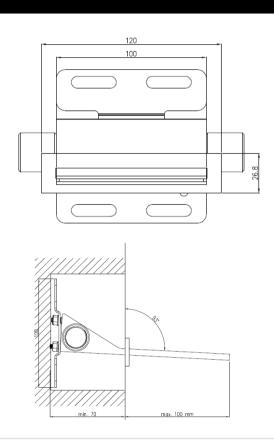

## **GENERAL FEATURES & SPECIFICATIONS**

- · Deck Mounted Mixer
- Dual Lever
- With Frame
- 6.10" (155mm) L x 3.14" (80mm) W
- Wall Mounted Spout
- Waterfall Flow
- Includes Bracket for Installation
- Flow Rate 6.6gpm
- 3.93" (100mm) Projection
- Max. 158° F
- Material: Stainless Steel
- Finishes: Satin, Polished, Polished Copper, Satin Copper, Polished Bronze, Satin Bronze, Polished Gold, Satin Gold, Polished Black Diamond, Satin Black Diamond