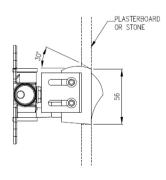

## Modern Switch Wall Mount Mixer

Style Number: 623853

Collection: Cea Design

Origin: Italy

Description: Switch Wall Mount Dual Lever Mixer w/ Built-In Part w/o Frame to Install on Panel in Satin Stainless Steel 4.72"(120mm)W x 1.96"(50mm)H

## **GENERAL FEATURES & SPECIFICATIONS**

- · Wall Mounted
- · Dual Lever
- Includes Wall Bracket for Installation
- Without Frame to Install on Panel
- Max. 158° F
- 4.72"(120mm) W x 1.96"(50mm) H
- Material: Stainless Steel
- Finishes: Satin, Polished, Polished Copper, Satin Copper, Polished Bronze, Satin Bronze, Polished Gold, Satin Gold, Polished Black Diamond, Satin Black Diamond