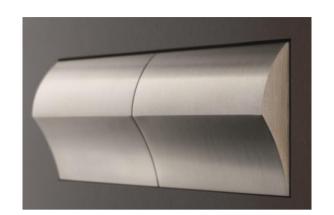

## Modern Switch Wall Mount Mixer

Style Number: 623853

Collection: Cea Design

Origin: Italy

Description: Switch Wall Mount Dual Lever Mixer w/ Built-In Part w/o Frame to Install on Panel in Satin Stainless Steel 4.72"(120mm)W x 1.96"(50mm)H

## **GENERAL FEATURES & SPECIFICATIONS**

- · Wall Mounted
- · Dual Lever
- Includes Wall Bracket for Installation
- Without Frame to Install on Panel
- Max. 158° F
- 4.72"(120mm) W x 1.96"(50mm) H
- Material: Stainless Steel
- Finishes: Satin, Polished, Polished Copper, Satin Copper, Polished Bronze, Satin Bronze, Polished Gold, Satin Gold, Polished Black Diamond, Satin Black Diamond