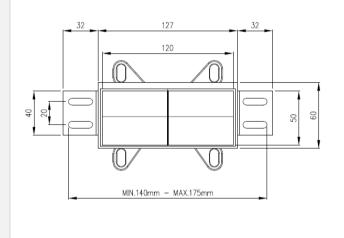

## Modern Switch Wall Mount Mixer

Style Number: 623853

Collection: Cea Design

Origin: Italy

Description: Switch Wall Mount Dual Lever Mixer w/ Built-In Part w/o Frame to Install on Panel in Satin Stainless Steel 4.72"(120mm)W x 1.96"(50mm)H

## **GENERAL FEATURES & SPECIFICATIONS**

- · Wall Mounted
- · Dual Lever
- Includes Wall Bracket for Installation
- Without Frame to Install on Panel
- Max. 158° F
- 4.72"(120mm) W x 1.96"(50mm) H
- Material: Stainless Steel
- Finishes: Satin, Polished, Polished Copper, Satin Copper, Polished Bronze, Satin Bronze, Polished Gold, Satin Gold, Polished Black Diamond, Satin Black Diamond