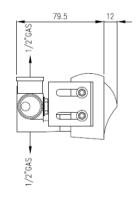

## Modern Switch Wall Mount Mixer

Style Number: 623853

Collection: Cea Design

Origin: Italy

Description: Switch Wall Mount Dual Lever Mixer w/ Built-In Part w/o Frame to Install on Panel in Satin Stainless Steel 4.72"(120mm)W x 1.96"(50mm)H

## **GENERAL FEATURES & SPECIFICATIONS**

- · Wall Mounted
- · Dual Lever
- Includes Wall Bracket for Installation
- Without Frame to Install on Panel
- Max. 158° F
- 4.72"(120mm) W x 1.96"(50mm) H
- Material: Stainless Steel
- Finishes: Satin, Polished, Polished Copper, Satin Copper, Polished Bronze, Satin Bronze, Polished Gold, Satin Gold, Polished Black Diamond, Satin Black Diamond