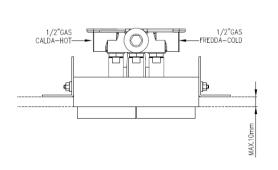

## Modern Switch Wall Mount Mixer

Style Number: 623853

Collection: Cea Design

Origin: Italy

Description: Switch Wall Mount Dual Lever Mixer w/ Built-In Part w/o Frame to Install on Panel in Satin Stainless Steel 4.72"(120mm)W x 1.96"(50mm)H

## **GENERAL FEATURES & SPECIFICATIONS**

- · Wall Mounted
- · Dual Lever
- Includes Wall Bracket for Installation
- Without Frame to Install on Panel
- Max. 158° F
- 4.72"(120mm) W x 1.96"(50mm) H
- Material: Stainless Steel
- Finishes: Satin, Polished, Polished Copper, Satin Copper, Polished Bronze, Satin Bronze, Polished Gold, Satin Gold, Polished Black Diamond, Satin Black Diamond