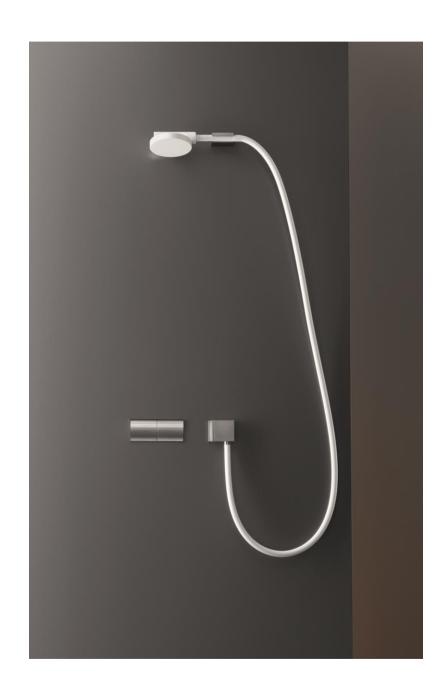

## Modern Switch Wall Mount Shower Set

Style Number: 770591

Collection: Cea Design

**Origin: Italy** 

Description: Switch Wall Mount Shower Set w/ Dual Lever Mixer, Delrin Handshower, Water Connection, 59" (1500mm) Hose in White Silicone Rubber, & Bracket for Handshower in Satin Stainless Steel

## **GENERAL FEATURES & SPECIFICATIONS**

- Wall Mounted
- Dual Lever Mixer
- No Frame
- Includes Wall Bracket for Installation
- 4.72"(120mm) W x 1.96"(50mm) H
- Handshower
- With Water Connection
- 59" (1500mm) Hose
- Max. 158° F
- Bracket for Handshower Support
- 2.36" (60mm) Projection
- Material: Stainless Steel, Delrin & Silicone Rubber
- Finishes: Satin, Polished, Polished Copper, Satin Copper, Polished Bronze, Satin Bronze, Polished Gold, Satin Gold, Polished Black Diamond, Satin Black Diamond
- Hose Colors: Aqua Green, Cobalt Blue, Anthracite Grey, White, Silk Grey, Petroleum Green, Black, Air Force Blue, Quartz Grey, Cromolux, or Stainless Steel