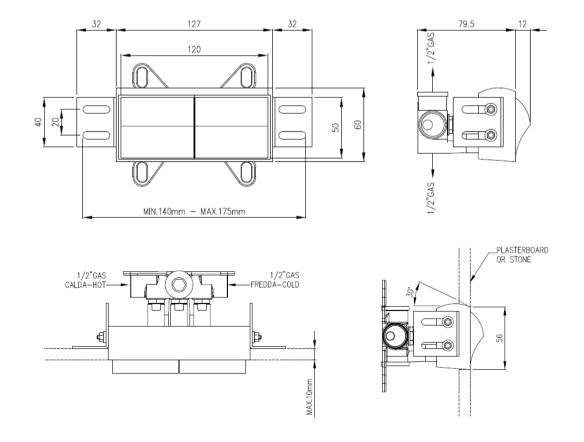

## Modern Switch Wall Mount Shower Set

Style Number: 770591

Collection: Cea Design

**Origin: Italy** 

Description: Switch Wall Mount Shower Set w/ Dual Lever Mixer, Delrin Handshower, Water Connection, 59" (1500mm) Hose in White Silicone Rubber, & Bracket for Handshower in Satin Stainless Steel

## **GENERAL FEATURES & SPECIFICATIONS**

- Wall Mounted
- Dual Lever Mixer
- No Frame
- Includes Wall Bracket for Installation
- 4.72"(120mm) W x 1.96"(50mm) H
- Handshower
- With Water Connection
- 59" (1500mm) Hose
- Max. 158° F
- Bracket for Handshower Support
- 2.36" (60mm) Projection
- Material: Stainless Steel, Delrin & Silicone Rubber
- Finishes: Satin, Polished, Polished Copper, Satin Copper, Polished Bronze, Satin Bronze, Polished Gold, Satin Gold, Polished Black Diamond, Satin Black Diamond
- Hose Colors: Aqua Green, Cobalt Blue, Anthracite Grey, White, Silk Grey, Petroleum Green, Black, Air Force Blue, Quartz Grey, Cromolux, or Stainless Steel