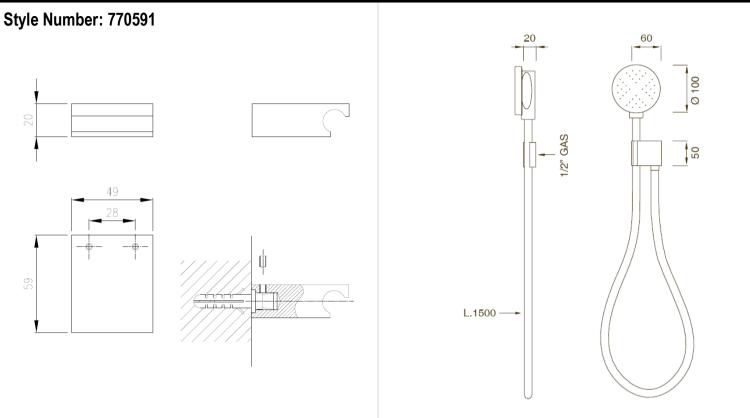

## Modern Switch Wall Mount Shower Set

Style Number: 770591

Collection: Cea Design

**Origin: Italy** 

Description: Switch Wall Mount Shower Set w/ Dual Lever Mixer, Delrin Handshower, Water Connection, 59" (1500mm) Hose in White Silicone Rubber, & Bracket for Handshower in Satin Stainless Steel

## **GENERAL FEATURES & SPECIFICATIONS**

- Wall Mounted
- Dual Lever Mixer
- No Frame
- Includes Wall Bracket for Installation
- 4.72"(120mm) W x 1.96"(50mm) H
- Handshower
- With Water Connection
- 59" (1500mm) Hose
- Max. 158° F
- Bracket for Handshower Support
- 2.36" (60mm) Projection
- Material: Stainless Steel, Delrin & Silicone Rubber
- Finishes: Satin, Polished, Polished Copper, Satin Copper, Polished Bronze, Satin Bronze, Polished Gold, Satin Gold, Polished Black Diamond, Satin Black Diamond
- Hose Colors: Aqua Green, Cobalt Blue, Anthracite Grey, White, Silk Grey, Petroleum Green, Black, Air Force Blue, Quartz Grey, Cromolux, or Stainless Steel