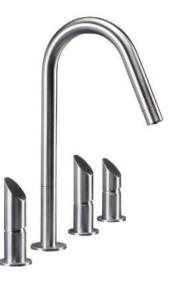

Modern T45DF Deck Mount Kitchen Faucet

Style Number: 722608

**Collection: MGS** 

**Origin: Italy** 

Description: T45DF Deck Mount Kitchen Faucet Dual Flow w/ Four Holes, Separate Mains, & Filtered Waterways in Solid Stainless Steel Matte 7-1/16" Projection & 13-3/4" Height

## **GENERAL FEATURES & SPECIFICATIONS**

- Deck Mounted
- Four Holes
- · Separate Main
- Filtered Waterways
- 7-1/16" Projection
- 13-3/4"Height
- Material: Stainless Steel
- Finish: Matte, Polished, Black Steel, Titanium Matte, Rose Gold Matte, Yellow Gold Matte