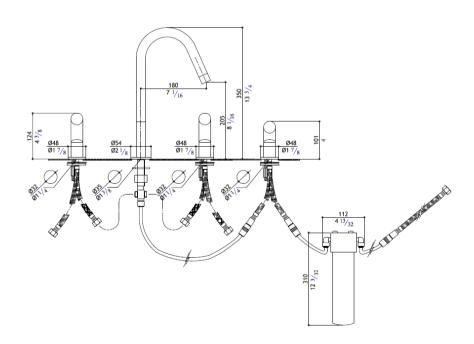

Modern T45DF Deck Mount Kitchen Faucet

Style Number: 722608

**Collection: MGS** 

**Origin: Italy** 

Description: T45DF Deck Mount Kitchen Faucet Dual Flow w/ Four Holes, Separate Mains, & Filtered Waterways in Solid Stainless Steel Matte 7-1/16" Projection & 13-3/4" Height

## **GENERAL FEATURES & SPECIFICATIONS**

- Deck Mounted
- Four Holes
- · Separate Main
- Filtered Waterways
- 7-1/16" Projection
- 13-3/4"Height
- Material: Stainless Steel
- Finish: Matte, Polished, Black Steel, Titanium Matte, Rose Gold Matte, Yellow Gold Matte

We cannot guarantee the accuracy of this information. Dimensions are nominal - for guidance only and are not to be used for pre-installation.

For further information call 312.832.9000 or visit us at hydrologychicago.com