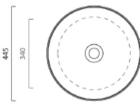

## **GENERAL FEATURES & SPECIFICATIONS**

- Wall Mounted
- Console Unit, 180L x 53W x 77H cm
- 1-Tap Hole
- 1-Leg
- For Left Hand Basin
- Base Unit, 60L x 53W x 30H cm
- 1-Drawer
- Blum Drawer Runner with Total Extraction
- · Adjustable Wall Supports
- Countertop Basin, 17.72" Diameter
- Structure Material: Leg: Stainless Steel Varnished, Top: Enameled Glass Gloss or Silk, Base unit: Hydro Repellent Lacquered Melamine Laminate, Enameled MDF, Aluminum Varnished
- Top: Moho Cherry
- Structure Leg Finish: Bronzo
- Base Unit: Flutes Bianco & Bronzo
- Basin Material: Ceramic
- Basin Finish: White