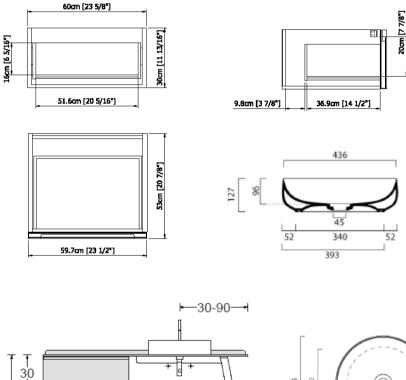

## Modern T-60 Wall Mount Console

Style Number: 834921

**Collection: Artelinea** 

**Origin: Italy** 

Description: T60 Wall Mount Console Unit For Left Hand Basin w/ 1-Leg in Bronzo & 1-Tap Hole in Moho Cherry 180W x 53D x 77H, Countertop Washbasin in White Ceramic, and Base Unit w/ 1-Drawer in Flutes Bianco & Bronzo Structure 60W x 53D x 30H

## **GENERAL FEATURES & SPECIFICATIONS**

- Wall Mounted
- Console Unit, 180L x 53W x 77H cm
- 1-Tap Hole
- 1-Leg
- For Left Hand Basin
- Base Unit, 60L x 53W x 30H cm
- 1-Drawer
- Blum Drawer Runner with Total Extraction
- · Adjustable Wall Supports
- Countertop Basin, 17.72" Diameter
- Structure Material: Leg: Stainless Steel Varnished, Top: Enameled Glass Gloss or Silk, Base unit: Hydro Repellent Lacquered Melamine Laminate, Enameled MDF, Aluminum Varnished
- Top: Moho Cherry
- Structure Leg Finish: Bronzo
- Base Unit: Flutes Bianco & Bronzo
- Basin Material: Ceramic
- Basin Finish: White

-30-105-

180

For further information call 312.832.9000 or visit us at hydrologychicago.com