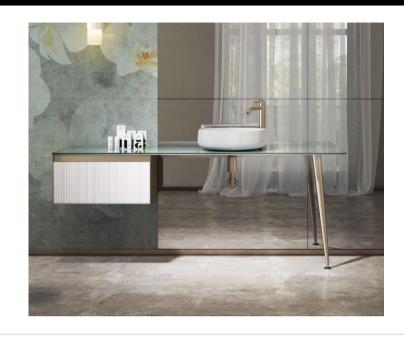

## Modern T-60 Wall Mount Console

Style Number: 834921

**Collection: Artelinea** 

**Origin: Italy** 

Description: T60 Wall Mount Console Unit For Left Hand Basin w/ 1-Leg in Bronzo & 1-Tap Hole in Moho Cherry 180W x 53D x 77H, Countertop Washbasin in White Ceramic, and Base Unit w/ 1-Drawer in Flutes Bianco & Bronzo Structure 60W x 53D x 30H

## **GENERAL FEATURES & SPECIFICATIONS**

- Wall Mounted
- Console Unit, 180L x 53W x 77H cm
- 1-Tap Hole
- 1-Leg
- For Left Hand Basin
- Base Unit, 60L x 53W x 30H cm
- 1-Drawer
- Blum Drawer Runner with Total Extraction
- · Adjustable Wall Supports
- Countertop Basin, 17.72" Diameter
- Structure Material: Leg: Stainless Steel Varnished, Top: Enameled Glass Gloss or Silk, Base unit: Hydro Repellent Lacquered Melamine Laminate, Enameled MDF, Aluminum Varnished
- Top: Moho Cherry
- Structure Leg Finish: Bronzo
- Base Unit: Flutes Bianco & Bronzo
- Basin Material: Ceramic
- Basin Finish: White