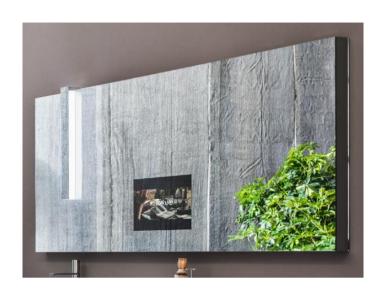

## Modern TV Window Wall Mount Mirror

Style Number: 772246

**Collection: Artelinea** 

**Origin: Italy** 

Description: TV Window Wall Mount Mirror Rectangular w/ 22in Samsung Smart TV in Full HD w/ Dual Core Processor, External Power Adapter, Remote Control & Vertical Sliding Plexiglass Lamp w/ Mirrored Front 71.25"L to 88.58"L x 35.43"H

## **GENERAL FEATURES & SPECIFICATIONS**

- Wall Mounted
- Rectangular Mirror
- 71.25"L to 88.58"L x 35.43"H
- 5mm Extra Clear w/ Polished Edges
- 22" Samsung Smart TV, Centered at Bottom
- Full HD w/ 1920x1080 Resolution
- Dual Core Processor
- Wireless Lan Integrated
- External Power Adapter
- Input 100-240V, 1.5A, 50/60Hz
- Output 14V, 3.215A DC, 45W
- Includes Remote Control
- Vertical Sliding Lamp, 3.93"L x 1.96W x 24.40"H
- Front of Lamp in 5mm Mirror
- 5500°K LED Lighting
- Includes Electrical Support for Connection to Mirror
- Material: Mirrored Glass & Plexiglass