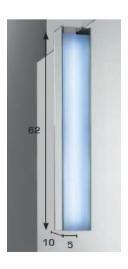

## **GENERAL FEATURES & SPECIFICATIONS**

- Wall Mounted
- Rectangular Mirror
- 71.25"L to 88.58"L x 35.43"H
- 5mm Extra Clear w/ Polished Edges
- 22" Samsung Smart TV, Centered at Bottom
- Full HD w/ 1920x1080 Resolution
- Dual Core Processor
- Wireless Lan Integrated
- External Power Adapter
- Input 100-240V, 1.5A, 50/60Hz
- Output 14V, 3.215A DC, 45W
- Includes Remote Control
- Vertical Sliding Lamp, 3.93"L x 1.96W x 24.40"H
- Front of Lamp in 5mm Mirror
- 5500°K LED Lighting
- Includes Electrical Support for Connection to Mirror
- Material: Mirrored Glass & Plexiglass