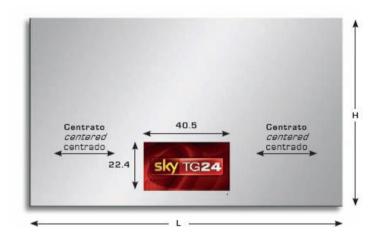

## **GENERAL FEATURES & SPECIFICATIONS**

- Wall Mounted
- Rectangular Mirror
- 71.25"L to 88.58"L x 35.43"H
- 5mm Extra Clear w/ Polished Edges
- 22" Samsung Smart TV, Centered at Bottom
- Full HD w/ 1920x1080 Resolution
- Dual Core Processor
- Wireless Lan Integrated
- External Power Adapter
- Input 100-240V, 1.5A, 50/60Hz
- Output 14V, 3.215A DC, 45W
- Includes Remote Control
- Vertical Sliding Lamp, 3.93"L x 1.96W x 24.40"H
- Front of Lamp in 5mm Mirror
- 5500°K LED Lighting
- Includes Electrical Support for Connection to Mirror
- Material: Mirrored Glass & Plexiglass