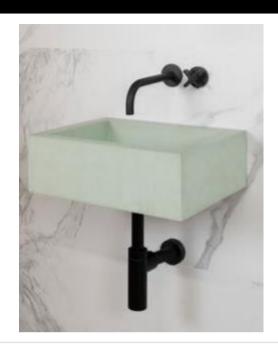

## Modern Terra Wall Mount or Surface Mount Basin

Model: 822753

**Collection: Kast** 

Origin: UK

Description: Concrete Wall Mount or Surface Mount Basin in Mint 22.83" x 16.54" x 5.91"

## **GENERAL FEATURES & SPECIFICATIONS**

- Concrete Basin
- Wall or surface mount
- Front edge thickness: 1.57"
- Dimensions: 22.83"L x 16.54"W x 5.91"H
- For use with wall tap
- Available with or without brackets
- Material: Concrete
- Finishes available: White, Ash, Ivory, Fossil, Stone, Zinc, Iron, Black, Peach, Blush, Ember, Brick, Wheat, Oyster, Sandcastle, Golden, Sage, Mint, Green, Forest, Heather, Dove, Duck Egg, Teal, Mineral, Steel, Blue, Storm