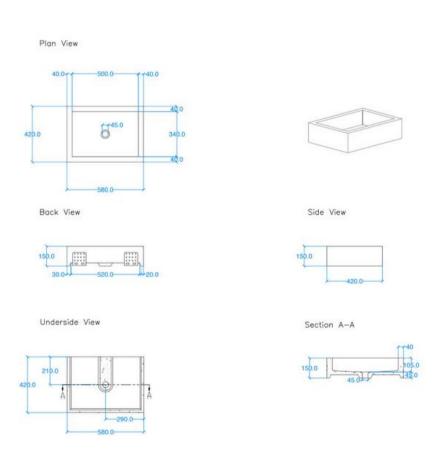

## **GENERAL FEATURES & SPECIFICATIONS**

- Concrete Basin
- Wall or surface mount
- Front edge thickness: 1.57"
- Dimensions: 22.83"L x 16.54"W x 5.91"H
- For use with wall tap
- Available with or without brackets
- Material: Concrete
- Finishes available: White, Ash, Ivory, Fossil, Stone, Zinc, Iron, Black, Peach, Blush, Ember, Brick, Wheat, Oyster, Sandcastle, Golden, Sage, Mint, Green, Forest, Heather, Dove, Duck Egg, Teal, Mineral, Steel, Blue, Storm