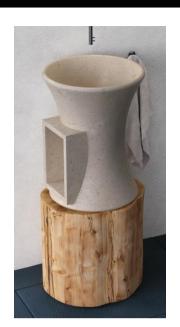

## **Modern Tina Countertop Washbasin**

Style Number: 769976

**Collection: Vero Stone** 

**Origin: Italy** 

Description: Tino Countertop Washbasin Round w/ Shelf & No Tap Hole in Crema Luna Natural Stone 15.2" x 15.2" x 19.7"

## **GENERAL FEATURES & SPECIFICATIONS**

- · Countertop Mounted

Round

- · With Shelf or Without Shelf
- No Faucet Hole
- With Vertical Drain
- Without Overflow Drain
- Weight: 77 lbs.
- 15.2" x 15.2" x 19.7"
- · Material: Natural Stone
- Finishes: Bianco Carrara, Bardigio Nuvolato, Crema Luna, Rosso Collemandina, Calacatta Caldia, or Onice Arcoiris