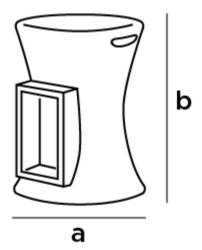

## **Modern Tina Countertop Washbasin**

Style Number: 769976

**Collection: Vero Stone** 

**Origin: Italy** 

Description: Tino Countertop Washbasin Round w/ Shelf & No Tap Hole in Crema Luna Natural Stone 15.2" x 15.2" x 19.7"



## **GENERAL FEATURES & SPECIFICATIONS**

- · Countertop Mounted

Round

- · With Shelf or Without Shelf
- No Faucet Hole
- With Vertical Drain
- Without Overflow Drain
- Weight: 77 lbs.
- 15.2" x 15.2" x 19.7"
- · Material: Natural Stone
- Finishes: Bianco Carrara, Bardigio Nuvolato, Crema Luna, Rosso Collemandina, Calacatta Caldia, or Onice Arcoiris



a: 15" 5/32

**b**: 19" 11/16