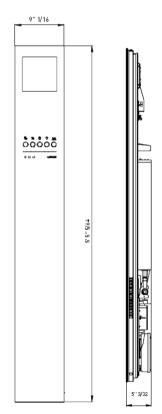

## Modern Touch & Steam 45 Built-in Steam Unit

Style Number: 772322

Collection: Effegibi

**Origin: Italy** 

Description: Touch & Steam 45 Built-in Power Steam Unit 160cft w/ Pre-Heating & Forced Ventilation Heating, Backlit Touch Screen Control, Temperature Gauge, Audio w/ Built-in Speakers, RGB LED Chromotherapy & White Light, Container for Oils, ECC Comfort Control, & ESS Sound System Tempered Glass Panel & Aluminum 9W x 65H x 1-1/2"D Includes Rough 15-3/4"W x 68-1/2"H x 4D

## **GENERAL FEATURES & SPECIFICATIONS**

- Built-In
- 160cft
- · Pre-Heating w/ Forced Ventilation Heating System
- · Touch-Screen Control Panel w/ Backlit Icons
- Temperature Gauge
- Audio w/ Built-in Speakers
- Illumination w/ RGB LED Chromotherapy 5-Fixed Colors & 4-Dynamic Cycles & White Light
- · Container for Essential Oils
- · Automatic Boiler Cleaning System
- Water Flow Rate Control System
- Automatic Water Drainage System
- · Automatic Energy Saver Function
- ECC Comfort Control
- · ESS Sound System
- 9W x 65"H x 1-1/2"D
- 4.5kw, 240v, 1ph, 20A
- Counterbox Rough Included, 15-3/4W x 68-1/2"H x 4"D
- Room Volume (Cubit Feet) 160cft w/ 1/8" Insulation kit, 115cft without Insulation Kit
- Material: Tempered Glass & Aluminum