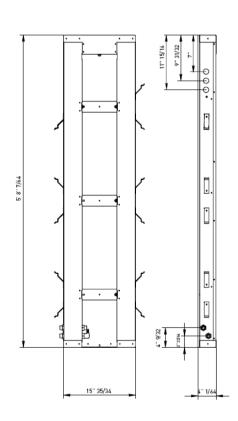

## Modern Touch & Steam 45 Built-in Steam Unit

Style Number: 772322

Collection: Effegibi

**Origin: Italy** 

Description: Touch & Steam 45 Built-in Power Steam Unit 160cft w/ Pre-Heating & Forced Ventilation Heating, Backlit Touch Screen Control, Temperature Gauge, Audio w/ Built-in Speakers, RGB LED Chromotherapy & White Light, Container for Oils, ECC Comfort Control, & ESS Sound System Tempered Glass Panel & Aluminum 9W x 65H x 1-1/2"D Includes Rough 15-3/4"W x 68-1/2"H x 4D

## **GENERAL FEATURES & SPECIFICATIONS**

- Built-In
- 160cft
- · Pre-Heating w/ Forced Ventilation Heating System
- · Touch-Screen Control Panel w/ Backlit Icons
- Temperature Gauge
- Audio w/ Built-in Speakers
- Illumination w/ RGB LED Chromotherapy 5-Fixed Colors & 4-Dynamic Cycles & White Light
- · Container for Essential Oils
- · Automatic Boiler Cleaning System
- Water Flow Rate Control System
- Automatic Water Drainage System
- · Automatic Energy Saver Function
- ECC Comfort Control
- · ESS Sound System
- 9W x 65"H x 1-1/2"D
- 4.5kw, 240v, 1ph, 20A
- Counterbox Rough Included, 15-3/4W x 68-1/2"H x 4"D
- Room Volume (Cubit Feet) 160cft w/ 1/8" Insulation kit, 115cft without Insulation Kit
- Material: Tempered Glass & Aluminum