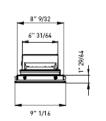

## Modern Touch & Steam 45 Built-in Steam Unit

Style Number: 772322

Collection: Effegibi

**Origin: Italy** 

Description: Touch & Steam 45 Built-in Power Steam Unit 160cft w/ Pre-Heating & Forced Ventilation Heating, Backlit Touch Screen Control, Temperature Gauge, Audio w/ Built-in Speakers, RGB LED Chromotherapy & White Light, Container for Oils, ECC Comfort Control, & ESS Sound System Tempered Glass Panel & Aluminum 9W x 65H x 1-1/2"D Includes Rough 15-3/4"W x 68-1/2"H x 4D

## **GENERAL FEATURES & SPECIFICATIONS**

- Built-In
- 160cft
- · Pre-Heating w/ Forced Ventilation Heating System
- · Touch-Screen Control Panel w/ Backlit Icons
- Temperature Gauge
- Audio w/ Built-in Speakers
- Illumination w/ RGB LED Chromotherapy 5-Fixed Colors & 4-Dynamic Cycles & White Light
- · Container for Essential Oils
- · Automatic Boiler Cleaning System
- Water Flow Rate Control System
- Automatic Water Drainage System
- · Automatic Energy Saver Function
- ECC Comfort Control
- · ESS Sound System
- 9W x 65"H x 1-1/2"D
- 4.5kw, 240v, 1ph, 20A
- Counterbox Rough Included, 15-3/4W x 68-1/2"H x 4"D
- Room Volume (Cubit Feet) 160cft w/ 1/8" Insulation kit, 115cft without Insulation Kit
- Material: Tempered Glass & Aluminum