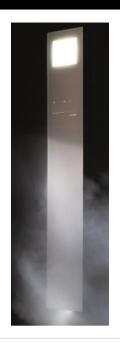

## Modern Touch & Steam 45 Built-in Steam Unit

Style Number: 772322

Collection: Effegibi

**Origin: Italy** 

Description: Touch & Steam 45 Built-in Power Steam Unit 160cft w/ Pre-Heating & Forced Ventilation Heating, Backlit Touch Screen Control, Temperature Gauge, Audio w/ Built-in Speakers, RGB LED Chromotherapy & White Light, Container for Oils, ECC Comfort Control, & ESS Sound System Tempered Glass Panel & Aluminum 9W x 65H x 1-1/2"D Includes Rough 15-3/4"W x 68-1/2"H x 4D