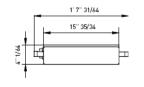

## Modern Touch & Steam 45 Built-in Steam Unit

Style Number: 772322

Collection: Effegibi

**Origin: Italy** 

Description: Touch & Steam 45 Built-in Power Steam Unit 160cft w/ Pre-Heating & Forced Ventilation Heating, Backlit Touch Screen Control, Temperature Gauge, Audio w/ Built-in Speakers, RGB LED Chromotherapy & White Light, Container for Oils, ECC Comfort Control, & ESS Sound System Tempered Glass Panel & Aluminum 9W x 65H x 1-1/2"D Includes Rough 15-3/4"W x 68-1/2"H x 4D

## **GENERAL FEATURES & SPECIFICATIONS**

- Built-In
- 160cft
- · Pre-Heating w/ Forced Ventilation Heating System
- · Touch-Screen Control Panel w/ Backlit Icons
- Temperature Gauge
- Audio w/ Built-in Speakers
- Illumination w/ RGB LED Chromotherapy 5-Fixed Colors & 4-Dynamic Cycles & White Light
- · Container for Essential Oils
- · Automatic Boiler Cleaning System
- Water Flow Rate Control System
- Automatic Water Drainage System
- · Automatic Energy Saver Function
- ECC Comfort Control
- · ESS Sound System
- 9W x 65"H x 1-1/2"D
- 4.5kw, 240v, 1ph, 20A
- Counterbox Rough Included, 15-3/4W x 68-1/2"H x 4"D
- Room Volume (Cubit Feet) 160cft w/ 1/8" Insulation kit, 115cft without Insulation Kit
- Material: Tempered Glass & Aluminum