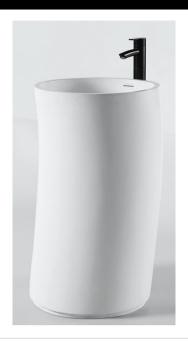

## **Modern Tusk Freestanding Basin**

Model: 840259

**Collection: Claybrook** 

Origin: UK

Description: Tusk Freestanding Basin in Marbleform Dover White Honed Matte Finish 18.9" Diameter x 33.46"H