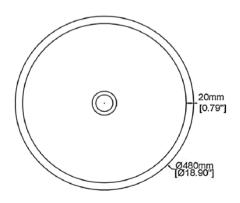

## **GENERAL FEATURES & SPECIFICATIONS**

- Freestanding Basin
- Reconstituted Stone with Overflow
- UV Resistant
- Slip Resistant
- Stain Resistant
- Easy to Clean and Maintain
- 18.9"L x 18.9"W x 33.46"H
- Weight: 342lbs/ 155kg
- Weight with Water: 379lbs/ 172kg
- Capacity: 4.49 US gal/ 17L
- Water Depth to Overflow: 4.09"/ 104mm
- Pop Up Waste Ordered Separately
- Available in all Marbleform colors