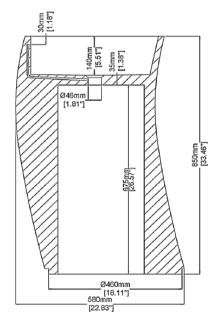

## **GENERAL FEATURES & SPECIFICATIONS**

- Freestanding Basin
- Reconstituted Stone with Overflow
- UV Resistant
- Slip Resistant
- Stain Resistant
- Easy to Clean and Maintain
- 18.9"L x 18.9"W x 33.46"H
- Weight: 342lbs/ 155kg
- Weight with Water: 379lbs/ 172kg
- Capacity: 4.49 US gal/ 17L
- Water Depth to Overflow: 4.09"/ 104mm
- Pop Up Waste Ordered Separately
- Available in all Marbleform colors