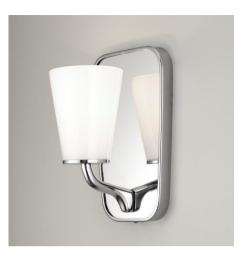

## Modern Twinkle Wall Mount Lamp

Style Number: 722946

**Collection: Devon & Devon** 

**Origin: Italy** 

Description: Twinkle Wall Mount Lamp w/ Chrome Base, Frosted Glass Shade & Mirrored Back 9.05"H x 5.51"W & 5.55" Projection

## **GENERAL FEATURES & SPECIFICATIONS**

- Wall Mounted
- · Glass Shade
- Mirrored Back
- 9.05"H x 5.51"W
- 5.55" Projection
- Max 40 Watt CL2
- Material: Brass, Frosted Glass, & Mirror
- Finish: Chrome, Light Gold or Satin Nickel