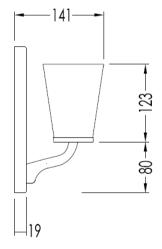

## Modern Twinkle Wall Mount Lamp

Style Number: 722946

**Collection: Devon & Devon** 

**Origin: Italy** 

Description: Twinkle Wall Mount Lamp w/ Chrome Base, Frosted Glass Shade & Mirrored Back 9.05"H x 5.51"W & 5.55" Projection

## **GENERAL FEATURES & SPECIFICATIONS**

- Wall Mounted
- · Glass Shade
- Mirrored Back
- 9.05"H x 5.51"W
- 5.55" Projection
- Max 40 Watt CL2
- Material: Brass, Frosted Glass, & Mirror
- Finish: Chrome, Light Gold or Satin Nickel