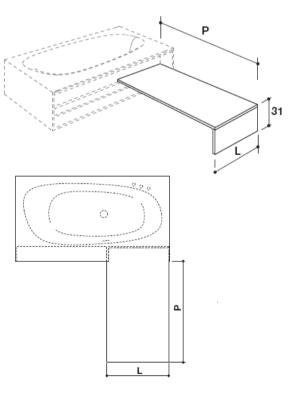

P L 115 80

- · Floor Mounted
- Bench to the Left
- For use with Bathtub
- 115W x 80L x 31H cm
- Water Repellent Cushion, 115W x 78L x 6H cm
- Material: Lacquer, Wood, & Fabric
- Colors: White, Pavillon Grey, Rain, London Grey, Exclusive Grey, Graphite, Black, Hemp, Sand, Clay, Ottawa Beaver, Argilla, Iron, Green Commodore, Mud, Mink, Blue Powder, Aviation, Fes Blue, Cedar, Powder, Agave Green, Bromo Grey, Oak, Bleached Oak, Solid Skin Oak, Grey Canaletto, Natural Walnut, Canaletto Walnut, Walnut Burned, Walnut Brown, Grey Oak, Wenge