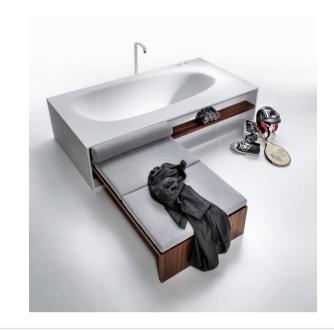

## Modern Vasca Floor Mount Bench

Style Number: 771785

**Collection: Falper** 

**Origin: Italy** 

Description: Vasca Floor Mount Bench for Bathtub to the Left in Canaletto Walnut Wood 115W x 80L x 31H cm w/ Cushion in Natural Grey

- · Floor Mounted
- Bench to the Left
- For use with Bathtub
- 115W x 80L x 31H cm
- Water Repellent Cushion, 115W x 78L x 6H cm
- Material: Lacquer, Wood, & Fabric
- Colors: White, Pavillon Grey, Rain, London Grey, Exclusive Grey, Graphite, Black, Hemp, Sand, Clay, Ottawa Beaver, Argilla, Iron, Green Commodore, Mud, Mink, Blue Powder, Aviation, Fes Blue, Cedar, Powder, Agave Green, Bromo Grey, Oak, Bleached Oak, Solid Skin Oak, Grey Canaletto, Natural Walnut, Canaletto Walnut, Walnut Burned, Walnut Brown, Grey Oak, Wenge