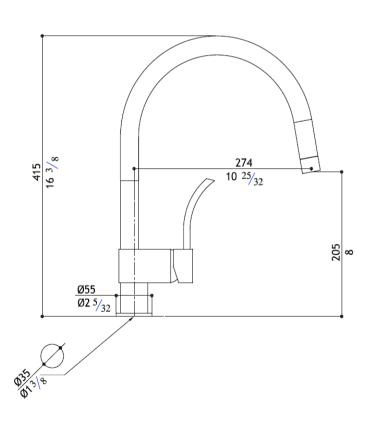

## Modern Vela P Deck Mount Kitchen Faucet

Style Number: 772646

**Collection: MGS** 

Origin: Italy

Description: Vela\_P Deck Mount One Hole Single Lever Kitchen Faucet w/ Pull-Out Spray in Solid Stainless Steel Matte 10-25/32" Projection & 16-3/8" Height

## **GENERAL FEATURES & SPECIFICATIONS**

- Deck Mounted
- One Hole
- · Single Lever
- Pull Out Spray
- · 360-Deg Swivel Spout
- Stainless Steel Hose
- · Handle to Left Right or Center
- US Version Flow Rate: 1.75gpm @ 60psi
- 10-25/32" Projection
- 16-3/8" Height
- Material: Solid Stainless Steel
- Finish: Matte, Polished, Black Steel, Titanium Matte, Rose Gold Matte, or Yellow Gold Matte