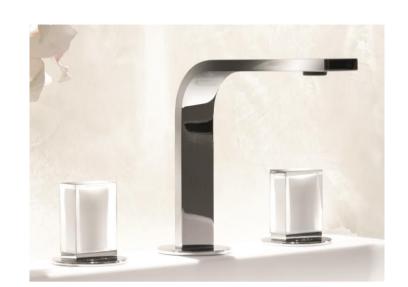

## Modern Venezia Deck Mount Faucet

Style Number: 770820

**Collection: Fantini** 

**Origin: Italy** 

Description: Venezia Deck Mount Three Hole Washbasin Mixer w/ Flat Spout 7-1/8" Projection, 6-1/2" Spout Height, 1-1/4" Push-up Drain, Flexible Supply Lines in Chrome & (2) White-Chrome Glass Handles

## **GENERAL FEATURES & SPECIFICATIONS**

- Deck Mounted
- Three Holes
- Flat Spout
- 7-1/8" Spout Projection
- 6-1/2" Height
- Water Flow Restricted to 1.5gpm
- Push-up Drain, 1-1/4"
- Ceramic Disc Cartridges, 1/4-Turn
- (2) Rectangular Handles Included
- Flexible Supply Lines
- Material: Brass and Glass
- Finishes: Chrome, Nickel PVD, Matte Gun Metal PVD, Matte British Gold PVD, Matte Copper PVD, or Gold Plus
- · Colors: White, Black, Red, or Blue