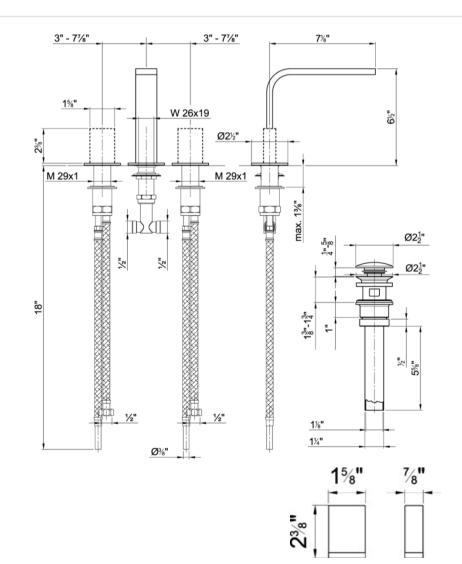

## Modern Venezia Deck Mount Faucet

Style Number: 770820

**Collection: Fantini** 

**Origin: Italy** 

Description: Venezia Deck Mount Three Hole Washbasin Mixer w/ Flat Spout 7-1/8" Projection, 6-1/2" Spout Height, 1-1/4" Push-up Drain, Flexible Supply Lines in Chrome & (2) White-Chrome Glass Handles

## **GENERAL FEATURES & SPECIFICATIONS**

- Deck Mounted
- Three Holes
- Flat Spout
- 7-1/8" Spout Projection
- 6-1/2" Height
- Water Flow Restricted to 1.5gpm
- Push-up Drain, 1-1/4"
- Ceramic Disc Cartridges, 1/4-Turn
- (2) Rectangular Handles Included
- Flexible Supply Lines
- Material: Brass and Glass
- Finishes: Chrome, Nickel PVD, Matte Gun Metal PVD, Matte British Gold PVD, Matte Copper PVD, or Gold Plus
- · Colors: White, Black, Red, or Blue