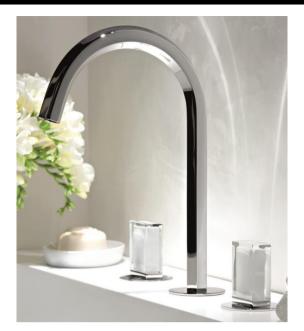

## Modern Venezia Deck Mount Faucet

Style Number: 770823

**Collection: Fantini** 

**Origin: Italy** 

Description: Venezia Deck Mount Three Hole Washbasin Mixer w/ Hexagonal Spout 6-3/4" Projection, 10-7/8" Height, 1-1/4" Push-up Drain, ½" Flexible Supply Lines in Chrome & (2) White-Chrome Glass Handles