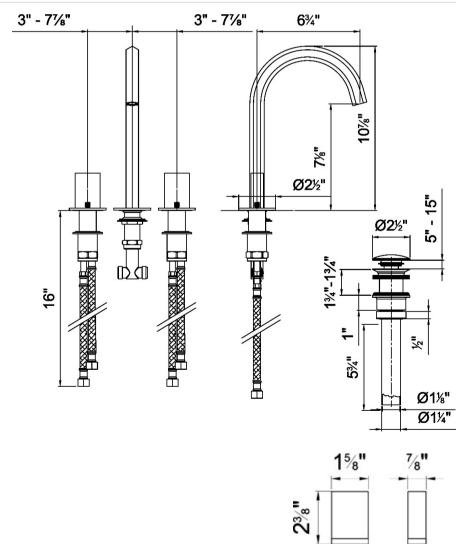

## Modern Venezia Deck Mount Faucet

Style Number: 770823

**Collection: Fantini** 

**Origin: Italy** 

Description: Venezia Deck Mount Three Hole Washbasin Mixer w/ Hexagonal Spout 6-3/4" Projection, 10-7/8" Height, 1-1/4" Push-up Drain, ½" Flexible Supply Lines in Chrome & (2) White-Chrome Glass Handles

## **GENERAL FEATURES & SPECIFICATIONS**

- Deck Mounted
- Three Holes
- Hexagonal Spout
- 6-3/4" Spout Projection
- 10-7/8" Height
- Water Flow Restricted to 1.5gpm
- Push-up Drain, 1-1/4"
- Ceramic Disc Cartridges, 1/4-Turn
- (2) Rectangular Handles Included
- ½" Flexible Supply Lines
- · Material: Brass and Glass
- Finishes: Chrome, Nickel PVD, Matte Gun Metal PVD, Matte British Gold PVD, Matte Copper PVD, or Gold Plus
- · Colors: White, Black, Red, or Blue