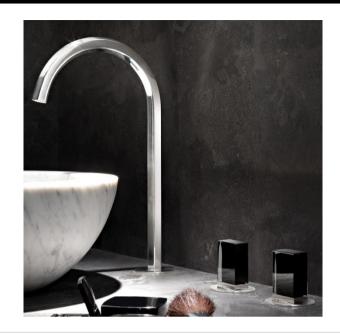

## Modern Venezia Deck Mount Faucet

Style Number: 770824

**Collection: Fantini** 

**Origin: Italy** 

Description: Venezia Deck Mount Three Hole Washbasin Mixer w/ Hexagonal Spout 6-3/4" Projection, 13-5/8" Height, 1-1/4" Push-up Drain, ½" Flexible Supply Lines in Chrome & (2) Black-Chrome Glass Handles

## **GENERAL FEATURES & SPECIFICATIONS**

- Deck Mounted
- · Three Holes
- Hexagonal Spout
- 6-3/4" Spout Projection
- 13-5/8" Height
- Water Flow Restricted to 1.5gpm
- Push-up Drain, 1-1/4"
- Ceramic Disc Cartridges, 1/4-Turn
- (2) Rectangular Handles Included
- ½" Flexible Supply Lines
- Material: Brass or PVD and Glass
- Finishes: Chrome, Nickel, Matte Gun Metal, Matte British Gold, Matte Copper, or Gold Plus
- · Colors: White, Black, Red, or Blue