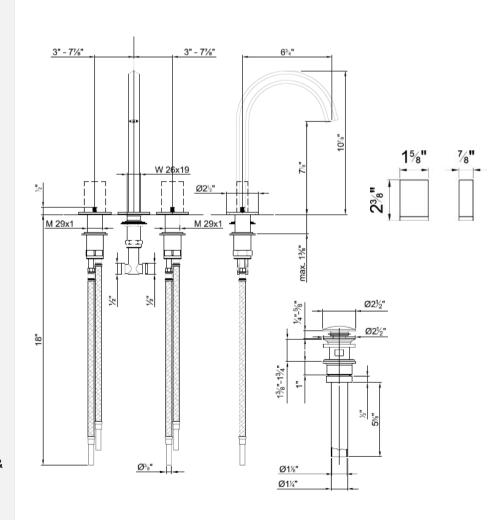

## Modern Venezia Deck Mount Faucet

Style Number: 770824

**Collection: Fantini** 

**Origin: Italy** 

Description: Venezia Deck Mount Three Hole Washbasin Mixer w/ Hexagonal Spout 6-3/4" Projection, 13-5/8" Height, 1-1/4" Push-up Drain, ½" Flexible Supply Lines in Chrome & (2) Black-Chrome Glass Handles

## **GENERAL FEATURES & SPECIFICATIONS**

- Deck Mounted
- · Three Holes
- Hexagonal Spout
- 6-3/4" Spout Projection
- 13-5/8" Height
- Water Flow Restricted to 1.5gpm
- Push-up Drain, 1-1/4"
- Ceramic Disc Cartridges, 1/4-Turn
- (2) Rectangular Handles Included
- ½" Flexible Supply Lines
- Material: Brass or PVD and Glass
- Finishes: Chrome, Nickel, Matte Gun Metal, Matte British Gold, Matte Copper, or Gold Plus
- · Colors: White, Black, Red, or Blue