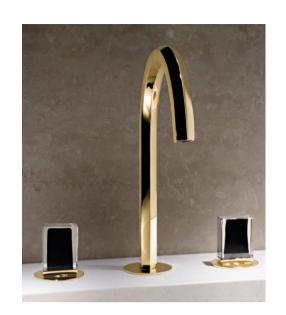

## Modern Venezia Deck Mount Faucet

Style Number: 774239

**Collection: Fantini** 

**Origin: Italy** 

Description: Venezia Deck Mount Three Hole Washbasin Mixer w/ Hexagonal Spout 6-3/4" Projection, 10-7/8" Height, 1-1/4" Push-up Drain, ½" Flexible Supply Lines in Gold Plus & (2) Gold Plus-Black Glass Handles

## **GENERAL FEATURES & SPECIFICATIONS**

- Deck Mounted
- Three Holes
- Hexagonal Spout
- 6-3/4" Spout Projection
- 10-7/8" Height
- Water Flow Restricted to 1.5gpm
- Push-up Drain, 1-1/4"
- Ceramic Disc Cartridges, 1/4-Turn
- (2) Rectangular Handles Included
- ½" Flexible Supply Lines
- Material: Brass or PVD and Glass
- Finishes: Chrome, Nickel PVD, Matte Gun Metal PVD, Matte British Gold PVD, Matte Copper PVD, or Gold Plus
- · Colors: White, Black, Red, or Blue