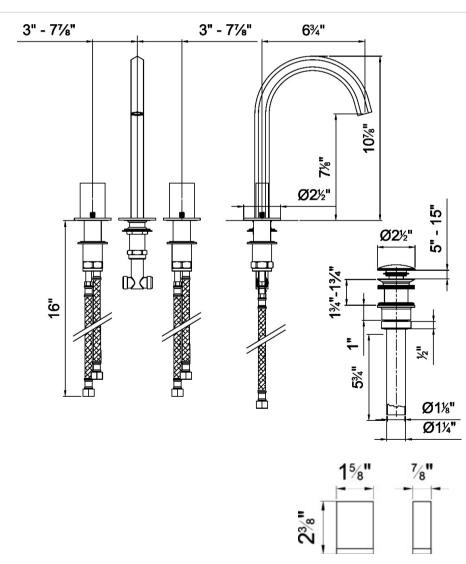

## Modern Venezia Deck Mount Faucet

Style Number: 774239

**Collection: Fantini** 

**Origin: Italy** 

Description: Venezia Deck Mount Three Hole Washbasin Mixer w/ Hexagonal Spout 6-3/4" Projection, 10-7/8" Height, 1-1/4" Push-up Drain, ½" Flexible Supply Lines in Gold Plus & (2) Gold Plus-Black Glass Handles

## **GENERAL FEATURES & SPECIFICATIONS**

- Deck Mounted
- Three Holes
- Hexagonal Spout
- 6-3/4" Spout Projection
- 10-7/8" Height
- Water Flow Restricted to 1.5gpm
- Push-up Drain, 1-1/4"
- Ceramic Disc Cartridges, 1/4-Turn
- (2) Rectangular Handles Included
- ½" Flexible Supply Lines
- Material: Brass or PVD and Glass
- Finishes: Chrome, Nickel PVD, Matte Gun Metal PVD, Matte British Gold PVD, Matte Copper PVD, or Gold Plus
- · Colors: White, Black, Red, or Blue