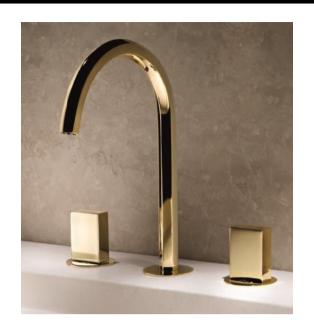

## Modern Venezia Deck Mount Faucet

Style Number: 774241

**Collection: Fantini** 

**Origin: Italy** 

Description: Venezia Deck Mount Three Hole Washbasin Mixer w/ Hexagonal Spout 6-3/4" Projection, 10-7/8" Height, 1-1/4" Push-up Drain, ½" Flexible Supply Lines in Fold Plus & (2) Gold Plus Metal Handles

## **GENERAL FEATURES & SPECIFICATIONS**

- Deck Mounted
- Three Holes
- Hexagonal Spout
- 6-3/4" Spout Projection
- 10-7/8" Height
- Water Flow Restricted to 1.5gpm
- Push-up Drain, 1-1/4"
- Ceramic Disc Cartridges, 1/4-Turn
- (2) Rectangular Handles Included
- ½" Flexible Supply Lines
- Material: Brass or PVD and Glass
- Finishes: Chrome, Nickel PVD, Matte Gun Metal PVD, Matte British Gold PVD, Matte Copper PVD, or Gold Plus
- · Colors: White, Black, Red, or Blue