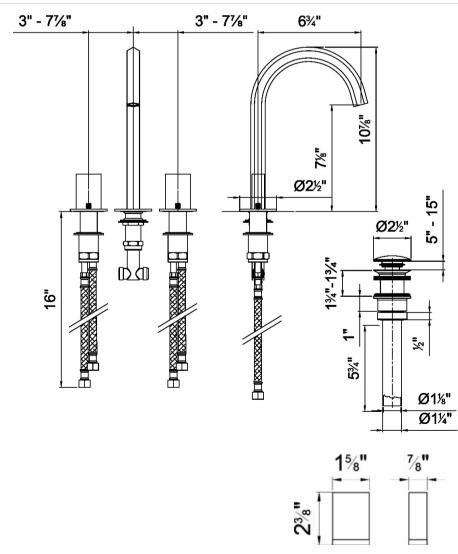

## Modern Venezia Deck Mount Faucet

Style Number: 774241

**Collection: Fantini** 

**Origin: Italy** 

Description: Venezia Deck Mount Three Hole Washbasin Mixer w/ Hexagonal Spout 6-3/4" Projection, 10-7/8" Height, 1-1/4" Push-up Drain, ½" Flexible Supply Lines in Fold Plus & (2) Gold Plus Metal Handles

## **GENERAL FEATURES & SPECIFICATIONS**

- Deck Mounted
- Three Holes
- Hexagonal Spout
- 6-3/4" Spout Projection
- 10-7/8" Height
- Water Flow Restricted to 1.5gpm
- Push-up Drain, 1-1/4"
- Ceramic Disc Cartridges, 1/4-Turn
- (2) Rectangular Handles Included
- ½" Flexible Supply Lines
- Material: Brass or PVD and Glass
- Finishes: Chrome, Nickel PVD, Matte Gun Metal PVD, Matte British Gold PVD, Matte Copper PVD, or Gold Plus
- · Colors: White, Black, Red, or Blue