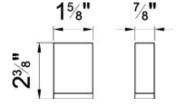

## **GENERAL FEATURES & SPECIFICATIONS**

- Deck Mounted
- Five Hole Holes
- Hexagonal Spout
- 6-3/4" Spout Projection
- · Hexagonal Handshower w/ Anti-Siphon Check Valve
- 58" Metal Hose
- Diverter
- Max 8gpm @ 60psi
- 2gpm Spare Flow Restrictor for Handshower
- (2) Rectangular Handles Included
- Material: Brass and Glass
- Finishes: Chrome, Nickel PVD, Matte Gun Metal PVD, Matte British Gold PVD, Matte Copper PVD, or Gold Plus
- · Colors: White, Black, Red, or Blue