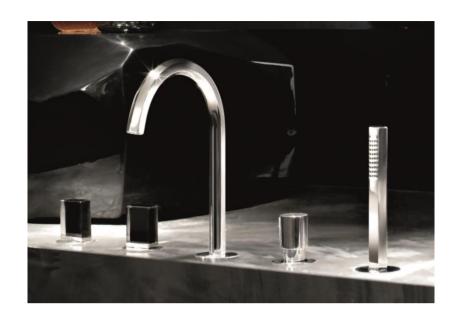

Modern Venezia Deck Mount Tub Faucet

Style Number: 770825

**Collection: Fantini** 

**Origin: Italy** 

Description: Venezia Deck Mount Five Hole Roman Tub Set w/ 6-3/4" Spout Projection, Hexagonal Handshower 58" Metal Hose, & Diverter in Chrome & (2) Black-Chrome Glass Handles

## **GENERAL FEATURES & SPECIFICATIONS**

- Deck Mounted
- Five Hole Holes
- Hexagonal Spout
- 6-3/4" Spout Projection
- · Hexagonal Handshower w/ Anti-Siphon Check Valve
- 58" Metal Hose
- Diverter
- Max 8gpm @ 60psi
- 2gpm Spare Flow Restrictor for Handshower
- (2) Rectangular Handles Included
- Material: Brass and Glass
- Finishes: Chrome, Nickel PVD, Matte Gun Metal PVD, Matte British Gold PVD, Matte Copper PVD, or Gold Plus
- · Colors: White, Black, Red, or Blue