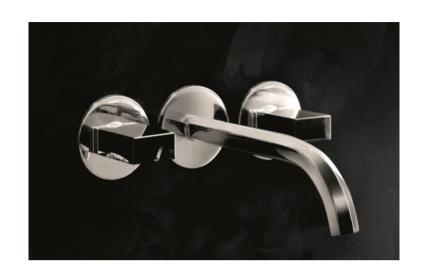

## Modern Venezia Wall Mount Faucet

Style Number: 770826

**Collection: Fantini** 

**Origin: Italy** 

Description: Venezia Wall Mount Three Hole Washbasin Mixer w/ Hexagonal Spout 8" Projection & Rough Valve in Chrome & (2) Black -Chrome Glass Handles