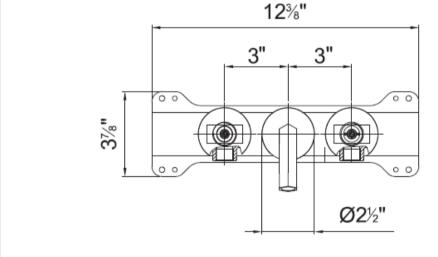

## Modern Venezia Wall Mount Faucet

Style Number: 770826

**Collection: Fantini** 

**Origin: Italy** 

Description: Venezia Wall Mount Three Hole Washbasin Mixer w/ Hexagonal Spout 8" Projection & Rough Valve in Chrome & (2) Black -Chrome Glass Handles

## **GENERAL FEATURES & SPECIFICATIONS**

- Wall Mounted
- Three Holes
- Hexagonal Spout
- 8" Spout Projection
- Water Flow Restricted to 1.5gpm
- Ceramic Compression Cartridges, ¼-Turn
- (2) Rectangular Handles Included
- Rough Valve Included
- Material: Brass and Glass
- Finishes: Chrome, Nickel PVD, Matte Gun Metal PVD,
  Matte British Gold PVD, Matte Copper PVD, or Gold
  Plus
- · Colors: White, Black, Red, or Blue