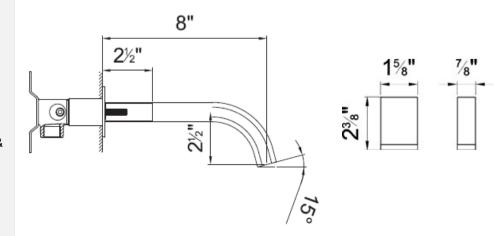

## Modern Venezia Wall Mount Faucet

Style Number: 770826

**Collection: Fantini** 

**Origin: Italy** 

Description: Venezia Wall Mount Three Hole Washbasin Mixer w/ Hexagonal Spout 8" Projection & Rough Valve in Chrome & (2) Black -Chrome Glass Handles

## **GENERAL FEATURES & SPECIFICATIONS**

- Wall Mounted
- Three Holes
- Hexagonal Spout
- 8" Spout Projection
- Water Flow Restricted to 1.5gpm
- Ceramic Compression Cartridges, ¼-Turn
- (2) Rectangular Handles Included
- Rough Valve Included
- Material: Brass and Glass
- Finishes: Chrome, Nickel PVD, Matte Gun Metal PVD,
  Matte British Gold PVD, Matte Copper PVD, or Gold
  Plus
- · Colors: White, Black, Red, or Blue