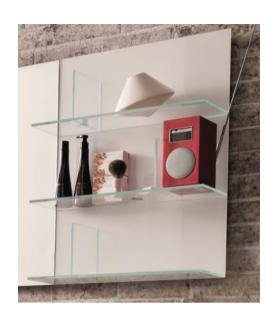

Modern Vetrinette Wall Mount Shelf Unit

Style Number: 772156

**Collection: Artelinea** 

**Origin: Italy** 

Description: Vetrinette Wall Mount Shelf Unit in Extra Clear Glass w/ 6-Sections & Backpiece in Metal Painted White Cristal 23.62"L x 7.87"W x 27.55"H

## **GENERAL FEATURES & SPECIFICATIONS**

- Wall Mounted
- Shelf Unit
- Six Sections 8mm Glass
- Metal Backpiece Covered in 4mm Painted Cristal
- 23.62"L x 3.54"W x 3.14"H
- Material: Enameled Crystal (Glass) or Kerlite & Metal
- Finish: Polished & Painted
- Colors: Rosso, Rosso Silk, Moka, Moka Silk, Seppia, Seppia Silk, Notte, Notte Silk, Mela, Mela Silk, Ruggine, Ruggine Silk, Avana, Avana Silk, Fumo, Fumo Silk, Sardinia, Sardinia Silk, Cipria, Cipria Silk, Senape, Senape Silk, Tortora, Tortora Silk, Grigio, Grigio Silk, Cielo, Cielo Silk, Terra, Terra Silk, Seta, Seta Silk, Perla, Perla Silk, Erba, Erba Silk