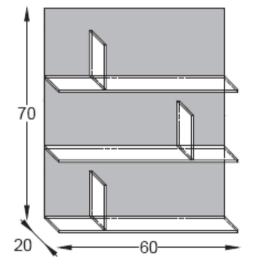

Modern Vetrinette Wall Mount Shelf Unit

Style Number: 772156

**Collection: Artelinea** 

**Origin: Italy** 

Description: Vetrinette Wall Mount Shelf Unit in Extra Clear Glass w/ 6-Sections & Backpiece in Metal Painted White Cristal 23.62"L x 7.87"W x 27.55"H

## **GENERAL FEATURES & SPECIFICATIONS**

- Wall Mounted
- Shelf Unit
- Six Sections 8mm Glass
- Metal Backpiece Covered in 4mm Painted Cristal
- 23.62"L x 3.54"W x 3.14"H
- Material: Enameled Crystal (Glass) or Kerlite & Metal
- Finish: Polished & Painted
- Colors: Rosso, Rosso Silk, Moka, Moka Silk, Seppia, Seppia Silk, Notte, Notte Silk, Mela, Mela Silk, Ruggine, Ruggine Silk, Avana, Avana Silk, Fumo, Fumo Silk, Sardinia, Sardinia Silk, Cipria, Cipria Silk, Senape, Senape Silk, Tortora, Tortora Silk, Grigio, Grigio Silk, Cielo, Cielo Silk, Terra, Terra Silk, Seta, Seta Silk, Perla, Perla Silk, Erba, Erba Silk