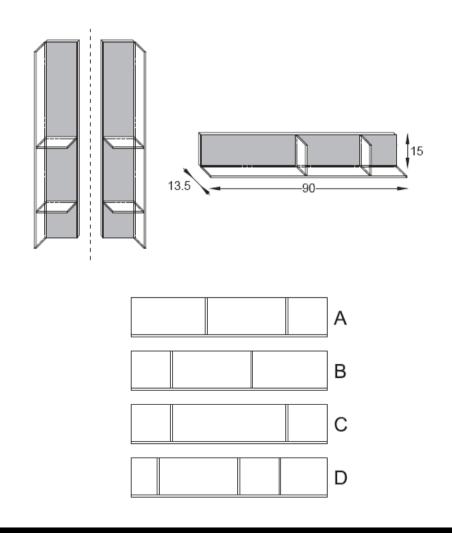

## Modern Vetrinette Wall Mount Shelf Unit

Style Number: 772158

Collection: Artelinea

**Origin: Italy** 

Description: Vetrinette Wall Mount Shelf Unit Reversible Mount w/ 3-Sections in Extra Clear Glass & Backpiece in Metal Painted in White Glass 35.43"L x 13.5"W x 5.90"H

## **GENERAL FEATURES & SPECIFICATIONS**

- · Wall Mounted
- Shelf Unit
- 3-Sections 8mm Glass
- · Metal Backpiece Covered in 4mm Painted Cristal
- 35.43"L x 13.5"W x 5.90"H
- Other Sizes & Shelf Configurations Available
- Material: Enameled Crystal (Glass) or Kerlite & Metal
- Finish: Polished & Painted
- Colors: Rosso, Rosso Silk, Moka, Moka Silk, Seppia, Seppia Silk, Notte, Notte Silk, Mela, Mela Silk, Ruggine, Ruggine Silk, Avana, Avana Silk, Fumo, Fumo Silk, Sardinia, Sardinia Silk, Cipria, Cipria Silk, Senape, Senape Silk, Tortora, Tortora Silk, Grigio, Grigio Silk, Cielo, Cielo Silk, Bianco Assoluto, Bianco Assoluto Silk, Terra, Terra Silk, Seta, Seta Silk, Perla, Perla Silk, Erba, Erba Silk