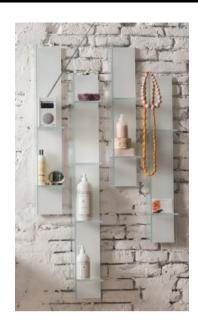

## Modern Vetrinette Wall Mount Shelf Unit

Style Number: 772158

Collection: Artelinea

**Origin: Italy** 

Description: Vetrinette Wall Mount Shelf Unit Reversible Mount w/ 3-Sections in Extra Clear Glass & Backpiece in Metal Painted in White Glass 35.43"L x 13.5"W x 5.90"H

## **GENERAL FEATURES & SPECIFICATIONS**

- · Wall Mounted
- Shelf Unit
- 3-Sections 8mm Glass
- · Metal Backpiece Covered in 4mm Painted Cristal
- 35.43"L x 13.5"W x 5.90"H
- Other Sizes & Shelf Configurations Available
- Material: Enameled Crystal (Glass) or Kerlite & Metal
- Finish: Polished & Painted
- Colors: Rosso, Rosso Silk, Moka, Moka Silk, Seppia, Seppia Silk, Notte, Notte Silk, Mela, Mela Silk, Ruggine, Ruggine Silk, Avana, Avana Silk, Fumo, Fumo Silk, Sardinia, Sardinia Silk, Cipria, Cipria Silk, Senape, Senape Silk, Tortora, Tortora Silk, Grigio, Grigio Silk, Cielo, Cielo Silk, Bianco Assoluto, Bianco Assoluto Silk, Terra, Terra Silk, Seta, Seta Silk, Perla, Perla Silk, Erba, Erba Silk