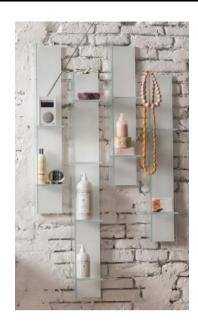

## Modern Vetrinette Wall Mount Shelf Unit

Style Number: 772159

Collection: Artelinea

**Origin: Italy** 

Description: Vetrinette Wall Mount Shelf Unit Reversible Mount w/ 4 or 5 Sections in Extra Clear Glass & Backpiece in Metal Painted in White Glass 47.24"L x 13.5"W x 5.90"H

## **GENERAL FEATURES & SPECIFICATIONS**

- · Wall Mounted
- Shelf Unit
- · 4 or 5 Sections 8mm Glass
- · Metal Backpiece Covered in 4mm Painted Cristal
- 47.24"L x 13.5"W x 5.90"H
- Other Sizes & Shelf Configurations Available
- · Material: Enameled Crystal (Glass) & Metal
- Finish: Polished, Silk, & Painted
- Colors: Rosso, Moka, Seppia, Notte, Mela, Ruggine, Avana, Fumo, Sardinia, Cipria, Senape, Tortora, Grigio, Cielo, Bianco Assoluto, Terra, Seta, Perla, Erba