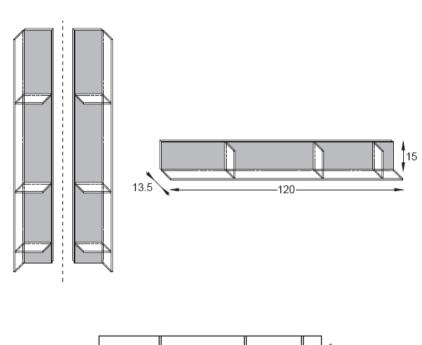

## Modern Vetrinette Wall Mount Shelf Unit

Style Number: 772159

Collection: Artelinea

**Origin: Italy** 

Description: Vetrinette Wall Mount Shelf Unit Reversible Mount w/ 4 or 5 Sections in Extra Clear Glass & Backpiece in Metal Painted in White Glass 47.24"L x 13.5"W x 5.90"H

## **GENERAL FEATURES & SPECIFICATIONS**

- · Wall Mounted
- Shelf Unit
- · 4 or 5 Sections 8mm Glass
- · Metal Backpiece Covered in 4mm Painted Cristal
- 47.24"L x 13.5"W x 5.90"H
- Other Sizes & Shelf Configurations Available
- · Material: Enameled Crystal (Glass) & Metal
- Finish: Polished, Silk, & Painted
- Colors: Rosso, Moka, Seppia, Notte, Mela, Ruggine, Avana, Fumo, Sardinia, Cipria, Senape, Tortora, Grigio, Cielo, Bianco Assoluto, Terra, Seta, Perla, Erba