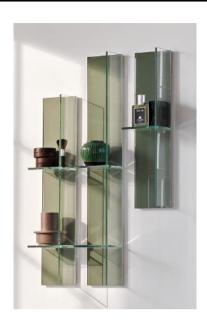

Modern Vetrinette Wall Mount Shelf Unit

Style Number: 772160

**Collection: Artelinea** 

**Origin: Italy** 

Description: Vetrinette Wall Mount Shelf Unit Reversible Mount w/ 2-Sections in Extra Clear Glass & Backpiece in Metal Painted in Erba Glass 23.62"L x 13.5"W x 5.90"H

## **GENERAL FEATURES & SPECIFICATIONS**

- Wall Mounted
- Shelf Unit
- 4 or 5 Sections 8mm Glass
- Metal Backpiece Covered in 4mm Painted Cristal
- 23.62"L x 13.5"W x 5.90"H
- Other Sizes & Shelf Configurations Available
- Material: Enameled Crystal (Glass) & Metal
- · Finish: Polished, Silk, & Painted
- Colors: Rosso, Moka, Seppia, Notte, Mela, Ruggine, Avana, Fumo, Sardinia, Cipria, Senape, Tortora, Grigio, Cielo, Bianco Assoluto, Terra, Seta, Perla, Erba