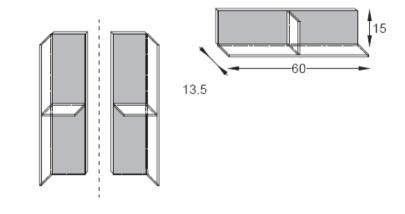

Modern Vetrinette Wall Mount Shelf Unit

Style Number: 772160

**Collection: Artelinea** 

**Origin: Italy** 

Description: Vetrinette Wall Mount Shelf Unit Reversible Mount w/ 2-Sections in Extra Clear Glass & Backpiece in Metal Painted in Erba Glass 23.62"L x 13.5"W x 5.90"H

## **GENERAL FEATURES & SPECIFICATIONS**

- Wall Mounted
- Shelf Unit
- 4 or 5 Sections 8mm Glass
- Metal Backpiece Covered in 4mm Painted Cristal
- 23.62"L x 13.5"W x 5.90"H
- Other Sizes & Shelf Configurations Available
- Material: Enameled Crystal (Glass) & Metal
- · Finish: Polished, Silk, & Painted
- Colors: Rosso, Moka, Seppia, Notte, Mela, Ruggine, Avana, Fumo, Sardinia, Cipria, Senape, Tortora, Grigio, Cielo, Bianco Assoluto, Terra, Seta, Perla, Erba