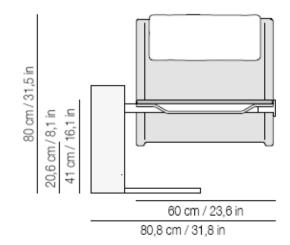

## **GENERAL FEATURES & SPECIFICATIONS**

- Freestanding
- Single Seat
- Metal Inox Bars
- 64.2"L x 31.8"W x 31.5"H
- Weight: 305kg
- Material: Marble, Hand Woven Wicker, & Metal
- Colors: White Calacatta, Black Marquina, Grey St. Marie, White Estremoz, & Natural Wicker