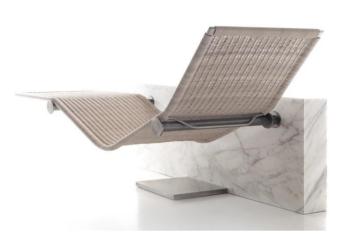

Modern Vis-à-vis Freestanding Chaise Lounge

Style Number: 771505

**Collection: Kreoo** 

**Origin: Italy** 

Description: Vis-à-vis Freestanding Single Chaise Lounge in White Calacatta Marble w/ Seat in Hand Woven Wicker 64.2"L x 31.5"H

## **GENERAL FEATURES & SPECIFICATIONS**

- Freestanding
- Single Seat
- Metal Inox Bars
- 64.2"L x 31.8"W x 31.5"H
- Weight: 305kg
- Material: Marble, Hand Woven Wicker, & Metal
- Colors: White Calacatta, Black Marquina, Grey St. Marie, White Estremoz, & Natural Wicker