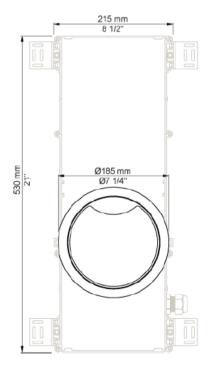

## **GENERAL FEATURES & SPECIFICATIONS**

- Built-in
- 7-1/4" Diameter
- Electronic
- · Used with 4-C-KR14 (1.5V) Batteries
- Motion Sensor Turns on LED Light Inside Dispenser, Can be Deactivated
- Soap Level Indicator Light (green/red), Battery Level Indicator
- Material: Solid Brass or Stainless Steel & PC/ABS Lacquered
- Finishes: Chrome, Brushed Chrome, Brushed Stainless Steel, Black Chrome PVD, Brushed Black Chrome PVD, Deep Brilliant Black PVD, Copper PVD, Brushed Copper PVD, Gold PVD, Brushed Gold PVD, Polished Nickel PVD, or Natural Unfinished Brass
- Colors: (Bin) White or Black, (Ring) Grey, Light Blue, Orange, Light Green, Yellow, Dark Grey, Mocha, Bright Red, Dark Blue, Gloss Black, White, Carmine Red, Pink, Matte White, or Matte Black