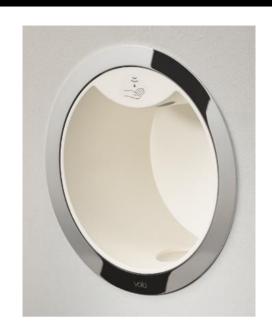

## Modern Vola Built-In Soap Dispenser

Style Number: 771972

Collection: Vola

**Origin: Denmark** 

Description: Vola Built-In Electronic Soap Dispenser 7-1/4" Diameter for use with Foam Soap In White w/ Polished Chrome Ring

## **GENERAL FEATURES & SPECIFICATIONS**

- Built-in
- 7-1/4" Diameter
- Electronic
- · Used with 4-C-KR14 (1.5V) Batteries
- Motion Sensor Turns on LED Light Inside Dispenser, Can be Deactivated
- Soap Level Indicator Light (green/red), Battery Level Indicator
- Material: Solid Brass or Stainless Steel & PC/ABS Lacquered
- Finishes: Chrome, Brushed Chrome, Brushed Stainless Steel, Black Chrome PVD, Brushed Black Chrome PVD, Deep Brilliant Black PVD, Copper PVD, Brushed Copper PVD, Gold PVD, Brushed Gold PVD, Polished Nickel PVD, or Natural Unfinished Brass
- Colors: (Bin) White or Black, (Ring) Grey, Light Blue, Orange, Light Green, Yellow, Dark Grey, Mocha, Bright Red, Dark Blue, Gloss Black, White, Carmine Red, Pink, Matte White, or Matte Black