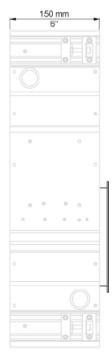

## **GENERAL FEATURES & SPECIFICATIONS**

- Built-in
- 7-1/4" Diameter
- Electronic
- · Used with 4-C-KR14 (1.5V) Batteries
- Motion Sensor Turns on LED Light Inside Dispenser, Can be Deactivated
- Soap Level Indicator Light (green/red), Battery Level Indicator
- Material: Solid Brass or Stainless Steel & PC/ABS Lacquered
- Finishes: Chrome, Brushed Chrome, Brushed Stainless Steel, Black Chrome PVD, Brushed Black Chrome PVD, Deep Brilliant Black PVD, Copper PVD, Brushed Copper PVD, Gold PVD, Brushed Gold PVD, Polished Nickel PVD, or Natural Unfinished Brass
- Colors: (Bin) White or Black, (Ring) Grey, Light Blue, Orange, Light Green, Yellow, Dark Grey, Mocha, Bright Red, Dark Blue, Gloss Black, White, Carmine Red, Pink, Matte White, or Matte Black