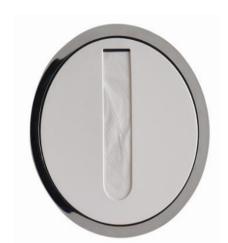

## Modern Vola in Paper Towel Dispenser

Style Number: 700949

Collection: Vola

**Origin: Denmark** 

Description: Vola Built-in Decorative Paper Towel Dispenser 11-1/4" Diameter & 5-7/8" Depth in PC/ABS Lacquered White and Chrome