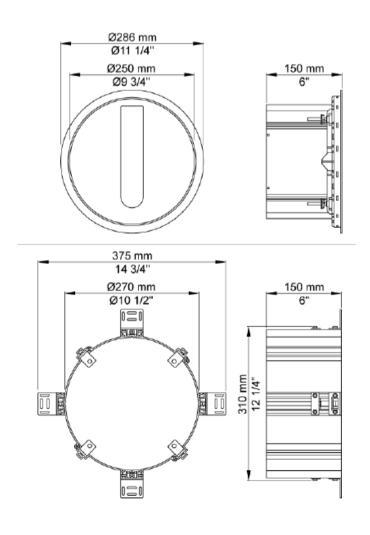

## **GENERAL FEATURES & SPECIFICATIONS**

- Built-In
- Decorative
- 11-1/4" Diameter
- 5-7/8" Depth
- Uses Extra Soft Premium Interfold Hand Towels w/o Fall
  Out
- · Delivers One Towel at a Time
- Capacity 80-100 Tissues
- Material: Solid Brass or Stainless Steel & PC/ABS Lacquered
- Finishes: Chrome, Brushed Chrome, Brushed
   Stainless Steel, Black Chrome PVD, Brushed Black
   Chrome PVD, Deep Brilliant Black PVD, Copper PVD,
   Brushed Copper PVD, Gold PVD, Brushed Gold PVD,
   Polished Nickel PVD, or Natural Unfinished Brass
- Colors: (Bin) White or Black, (Ring) Grey, Light Blue, Orange, Light Green, Yellow, Dark Grey, Mocha, Bright Red, Dark Blue, Gloss Black, White, Carmine Red, Pink, Matte White, or Matte Black