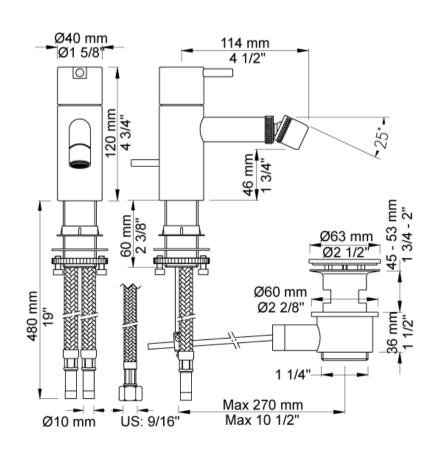

## **Modern Vola Deck Bidet Faucet**

Style Number: 671829

**Collection: Vola** 

**Origin: Denmark** 

Description: Vola Deck Mount Bidet Faucet w/ One Handle, Adjustable Nozzle, 4-1/2" Spout Projection 1-1/4" Pop-up Drain, & 4-3/4" Height in Stainless Steel

## **GENERAL FEATURES & SPECIFICATIONS**

- Deck Mounted
- · Single Handle
- Single Hole
- Adjustable Nozzle
- 4-1/2" Spout Projection
- 4-3/4" Height
- 1-1/4" Pop-up Drain
- 1.3gpm
- Material: Solid Brass or Stainless Steel
- Finishes:: Chrome, Brushed Chrome, Brushed Stainless Steel, Black Chrome PVD, Brushed Black Chrome PVD, Deep Brilliant Black PVD, Copper PVD, Brushed Copper PVD, Gold PVD, Brushed Gold PVD, Polished Nickel PVD, or Natural Unfinished Brass
- Colors: Grey, Light Blue, Orange, Light Green, Yellow, Dark Grey, Mocha, Bright Red, Dark Blue, Gloss Black, White, Carmine Red, Pink, Matte White, or Matte Black